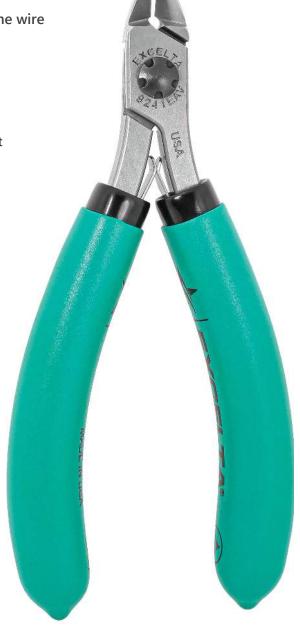

## **TECHNICAL DATA SHEET**

Part#: 9241E-AV

Cutters - Medium Oval Head - Optimum Flush - Anvil Cut Designed for cutting .040" soft wire leaving a small 'pinch' on the wire

The 9241E-AV five star Lazer Line® medium oval optimum flush cutter has a cutting capacity of .005" - .040" soft wire. It is made of carbon tool steel with induction hardened cutting blades to RHC 63-65. The CNC machining allows the joint surfaces to be perfect to allow for long life. The dual leaf springs provide smooth action. The 'AV' version offers ANVIL CUT instead of COMPRESSION CUT. The Anti-Static grips are soft cushioned foam and have a surface resistivity of 10<sup>10</sup> ohms/sq.