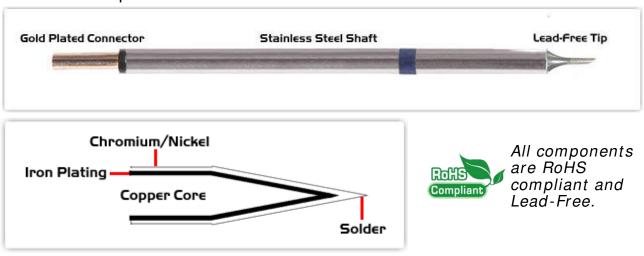

## Material Composition

<sup>1</sup> Easy Braid Co. tip cartridges will typically idle within a temperature range of +/-1.1°C. However, there is variation in idle temperature across tip geometries within an individual temperature series. Easy Braid Co. offers a wide variety of tip geometries from 0.25mm fine point tip to 5mm chisel. The length and geometry of a tip will have an influence on the tip idle temperature. To accurately measure idle temperature it will depend greatly on the measurement method, technique and equipment used. Two different methods or the use of alternative equipment will produce different test results.