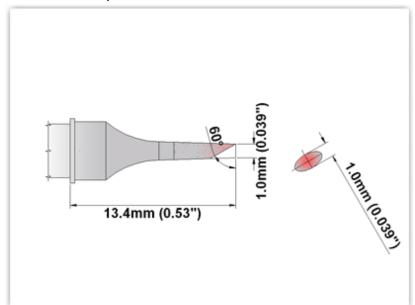

## **Technical Specifications**

EP60BV010

Bevel 1.00mm (0.04")

Tip Style: Bevel

Tip Width: 1.00mm (0.04")
Tip Length: 13.40mm (0.53")

60 Type Cartridge<sup>1</sup>: 325°C - 358°C

RoHS Compliant<sup>2</sup> / Lead Free: YES