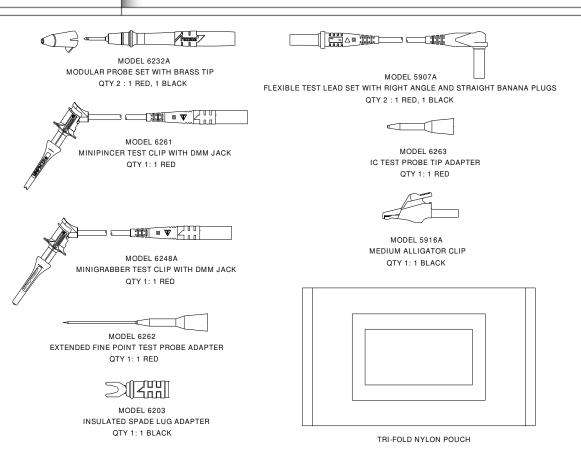

## Model 5543B Electronic DMM Test Lead Kit

## For data sheets / specifications of the kit individual components, visit the Pomona web site at: www.pomonaelectronics.com

## FEATURES:

- Test leads with a right angle banana plug are ideal for use with hand held digital multimeter.
- Flexible test leads feature high strand count silicone wire for extreme flexibility and high temperature resistance.
- Wear indication with double insulated (dual extruded) silicone leads shows white inner layer for increased safety.
- Banana plugs are molded directly to the wire for superior pull strength.
- Insulated extended fine point adapter allows easy access of hard to reach test points.
- Probe body, alligator, spade lug and test clip lead attaches directly to test leads for testing versatility
- Test accessories conveniently store in the tri-fold nylon pouch.
- Compatible with most multimeters that accepts safety style sheath banana plugs.
- CE Compliant; complies with IEC 61010-031 standard for hand held accessories.