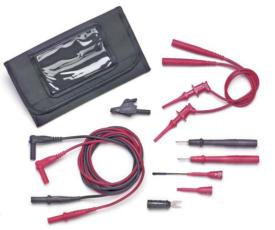

## Model 5543B Electronic DMM Test Lead Kit

## FEATURES:

- Test leads with a right angle banana plug are ideal for use with hand held digital multimeter.
- Flexible test leads feature high strand count silicone wire for extreme flexibility and high temperature resistance.
- Wear indication with double insulated (dual extruded) silicone leads shows white inner layer for increased safety.
- Banana plugs are molded directly to the wire for superior pull strength.
- Insulated extended fine point adapter allows easy access of hard to reach test points.
- Probe body, alligator, spade lug and test clip lead attaches directly to test leads for testing versatility
- Test accessories conveniently store in the tri-fold nylon pouch.
- Compatible with most multimeters that accepts safety style sheath banana plugs.
- CE Compliant; complies with IEC 61010-031 standard for hand held accessories.