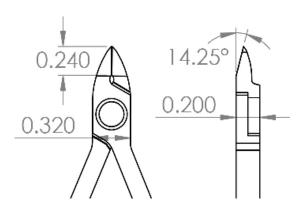

Precision Level

Material

Surface Resistivity

Shape

Type of Cut

Cutting Capacity

Blade Angle

Blade Length

Body Width

Body Height

OAL

• Weight (OZ)

UPC

• Schedule B

• ECCN

• UNSPSC Code

Country of Origin

Group

\*\*\*\*

Carbon

10<sup>10</sup> ohms/sq

Round Head

Lazer Flush

.005 - .032"

14.25°

.24" (6mm)

0.32" (8mm)

.20"

4.25" (106.25mm)

662847013416

8203.20.60.60

EAR99