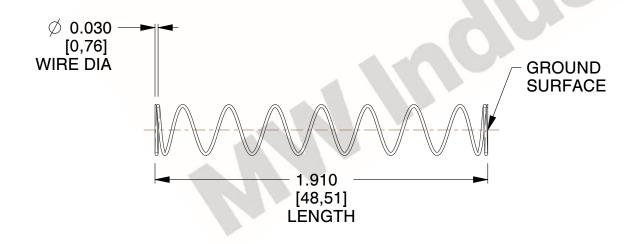

## **NOTES:**

1. Material : Stainless Steel

2. Finish: Glod Irridite

3. Ends: Closed and Ground

4. Total Coils: 10.000

Sugg. Max. Deflection : 2.300 (in)
 Sugg. Max. Load : 2.300 (lbs)

7. All Drawing Dimensions are in Inches [mm]