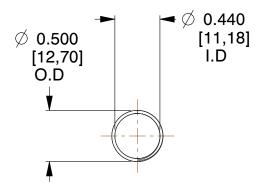

## **NOTES:**

1. Material : Stainless Steel

2. Finish: Glod Irridite

3. Ends: Closed and Ground

4. Total Coils: 10.000

Sugg. Max. Deflection : 2.300 (in)
 Sugg. Max. Load : 2.300 (lbs)

7. All Drawing Dimensions are in Inches [mm]