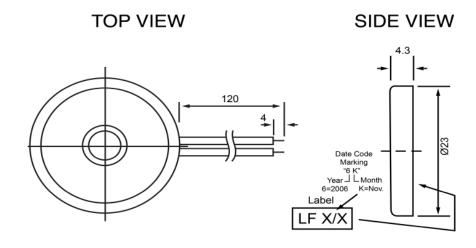

| Spe                   | ecifications |       | Notes                       |                  | Revision History          |             |            |            |             |            |  |
|-----------------------|--------------|-------|-----------------------------|------------------|---------------------------|-------------|------------|------------|-------------|------------|--|
| Description           | Value        | Unit  |                             |                  | Version                   | Description |            |            | Date        | Approved   |  |
| Technology            | Piezo        |       | 1) All dimensions are in mm | 1                | Released from Engineering |             |            | 10/21/2013 | J.S         |            |  |
| Resonant Frequency    | 5,000        | (Hz)  | 2) All parts meet RoHS      |                  |                           |             |            |            |             |            |  |
| Rated Voltage         | 12           | (V)   |                             |                  |                           |             |            |            |             |            |  |
| SPL @ 10cm            | 79           | (dBA) |                             |                  |                           |             |            |            |             |            |  |
| Capacitance           | 15,000       | (pF)  |                             |                  |                           |             |            |            |             |            |  |
| Mount Type            | Flush        |       |                             |                  |                           |             |            |            |             |            |  |
| Voltage Range         | 1~40         | (V)   |                             |                  |                           |             |            |            |             |            |  |
| Max Rated Current     | 7            | (mA)  |                             |                  |                           |             |            |            |             |            |  |
| Housing Material      | ABS          |       |                             |                  | Drawn by                  | Date        | Checked by | Date       | Approved by | Date       |  |
| Operating Temperature | -20 ~ +60    | °C    |                             |                  | A.B.                      | 10/21/2013  | C.E.       | 10/21/2013 | J.S         | 10/21/2013 |  |
| Storage Temperature   | -20 ~ +60    | °C    |                             | Piezo Transducer | -                         | TP235012-1  |            |            |             |            |  |
| Weight                | 2            | (g)   | DB UNLIMITED                | Fiezo Transducer | i i alisuucei             |             | 15722017-1 |            |             |            |  |