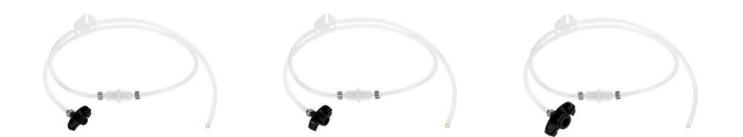

## **SRA Dispensing Adapter Assemblies**

Our dispensing adapter assemblies have 3 feet of clear tubing and fit on all luer lock syringes. The adapter head comes in 3 sizes and is made of polypropylene. It also features a filter and shut-off to prevent backflow into the dispenser which can cause serious damage.

## **Specifications**

| Part Number  | Size  | Tube Length | ID (in) | OD (in) |
|--------------|-------|-------------|---------|---------|
| ADAPH5PC     | 5 CC  | 3 Feet      | 0.125   | 0.25    |
| ADAPH10CCBLK | 10 CC | 3 Feet      | 0.125   | 0.25    |
| ADAPH30CCBLK | 30 CC | 3 Feet      | 0.125   | 0.25    |