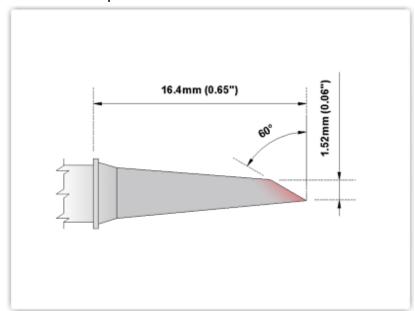

## **Technical Specifications**

EPM80DS529

Hoof 1.52mm (0.06")

Tip Style: Hoof

Tip Width: 1.52mm (0.06")
Tip Length: 16.40mm (0.65")

80 Type Cartridge<sup>1</sup>: 420°C - 475°C

RoHS Compliant<sup>2</sup> / Lead Free: YES