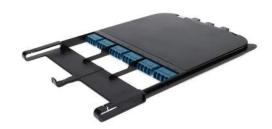

# **Product Description**

This is an MPO fiber optic cassette high density interchangeable patch panel with 3x MPO-12 in and 12x LC duplex out, single-mode OS2. It is a highly flexible fiber management unit for use in our High Density Chassis for a maximum of 567-fibers in 4U. We providing you with an integrated, cost effective solution for all of your network upgrade needs.