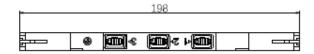

# **Specifications**

| Parameter      | Specification                                               | Unit |  |
|----------------|-------------------------------------------------------------|------|--|
| Dimensions     | 277.25 (L) x 198 (W) x 12.5 (H)                             | mm   |  |
| LC Connector   | LC Adapter Key Up.                                          |      |  |
| MPO Connector  | MPO Adapter Key Down.                                       |      |  |
|                | Blue, Aqua, Orange, Pink, Green, Purple, Brown, and Yellow. |      |  |
| Dust Caps      | Blue, Aqua, Orange, Pink, Green, Violet, Brown, and Yellow. |      |  |
| Insertion Loss | MPO≤0.7. LC≤0.2. dB                                         |      |  |
| Return Loss    | MPO≥60. LC≥55. dB                                           |      |  |