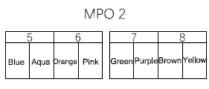

# **Specifications**

| Parameter      | Specification                                               | Unit |  |
|----------------|-------------------------------------------------------------|------|--|
| Dimensions     | 277.25 (L) x 198 (W) x 12.5 (H)                             | mm   |  |
| LC Connector   | LC Adapter Key Up.                                          |      |  |
| MPO Connector  | MPO Adapter Key Down.                                       |      |  |
|                | Blue, Aqua, Orange, Pink, Green, Purple, Brown, and Yellow. |      |  |
| Dust Caps      | Blue, Aqua, Orange, Pink, Green, Violet, Brown, and Yellow. |      |  |
| Insertion Loss | MPO≤0.7. LC≤0.2. dB                                         |      |  |
| Return Loss    | MPO≥60. LC≥55. dB                                           |      |  |

# **Mechanical Specifications**

| MPO 3     |             |                          |  |
|-----------|-------------|--------------------------|--|
| 9         | 10          | 11 12                    |  |
| Blue Aqua | Orange Pink | Green PurpleBrown Yellow |  |
|           |             |                          |  |