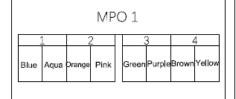

# **Specifications**

| Parameter      | Specification                                               | Unit |  |
|----------------|-------------------------------------------------------------|------|--|
| Dimensions     | 277.25 (L) x 198 (W) x 12.5 (H)                             | mm   |  |
| LC Connector   | LC Adapter Key Up.                                          |      |  |
| MPO Connector  | MPO Adapter Key Down.                                       |      |  |
|                | Blue, Aqua, Orange, Pink, Green, Purple, Brown, and Yellow. |      |  |
| Dust Caps      | Blue, Aqua, Orange, Pink, Green, Violet, Brown, and Yellow. |      |  |
| Insertion Loss | MPO≤0.7. LC≤0.2. dB                                         |      |  |
| Return Loss    | MPO≥60. LC≥55. dB                                           |      |  |

# **Mechanical Specifications**

| MPO 3     |             |                          |  |
|-----------|-------------|--------------------------|--|
| 9         | 10          | 11 12                    |  |
| Blue Aqua | Orange Pink | Green PurpleBrown Yellow |  |
|           |             |                          |  |