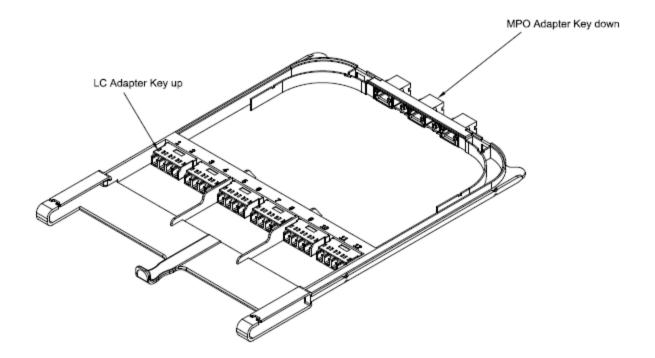

# **Specifications**

| Parameter      | Specification                                               | Unit |  |
|----------------|-------------------------------------------------------------|------|--|
| Dimensions     | 277.25 (L) x 198 (W) x 12.5 (H)                             | mm   |  |
| LC Connector   | LC Adapter Key Up.                                          |      |  |
| MPO Connector  | MPO Adapter Key Down.                                       |      |  |
|                | Blue, Aqua, Orange, Pink, Green, Purple, Brown, and Yellow. |      |  |
| Dust Caps      | Blue, Aqua, Orange, Pink, Green, Violet, Brown, and Yellow. |      |  |
| Insertion Loss | MPO≤0.7. LC≤0.2. dB                                         |      |  |
| Return Loss    | MPO≥60. LC≥55. dB                                           |      |  |