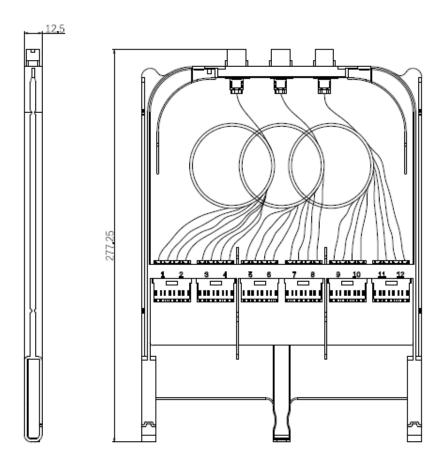

# **Specifications**

| Parameter      | Specification                                               | Unit |  |
|----------------|-------------------------------------------------------------|------|--|
| Dimensions     | 277.25 (L) x 198 (W) x 12.5 (H)                             | mm   |  |
| LC Connector   | LC Adapter Key Up.                                          |      |  |
| MPO Connector  | MPO Adapter Key Down.                                       |      |  |
|                | Blue, Aqua, Orange, Pink, Green, Purple, Brown, and Yellow. |      |  |
| Dust Caps      | Blue, Aqua, Orange, Pink, Green, Violet, Brown, and Yellow. |      |  |
| Insertion Loss | MPO≤0.7. LC≤0.2. dB                                         |      |  |
| Return Loss    | MPO≥60. LC≥55. dB                                           |      |  |

# **Mechanical Specifications**

| MPO 3     |             |                          |  |
|-----------|-------------|--------------------------|--|
| 9         | 10          | 11 12                    |  |
| Blue Aqua | Orange Pink | Green PurpleBrown Yellow |  |
|           |             |                          |  |