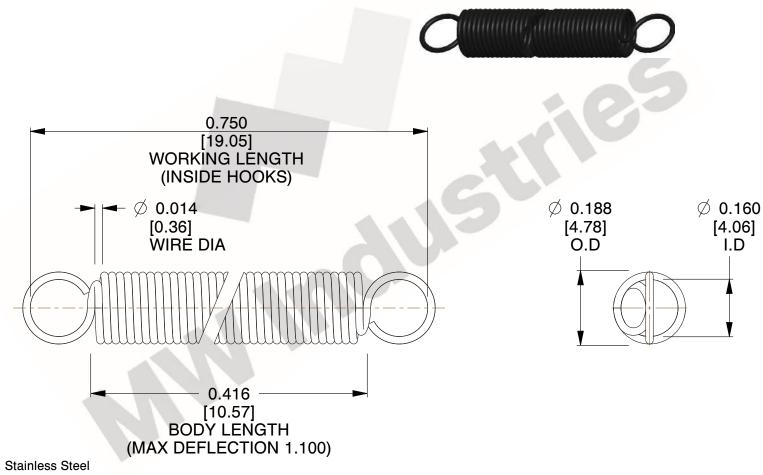

NOTES:

1. Material: Stainless Steel

2. Finish:

3. Sugg Max. Load: 0.550 (lbs) 4. Sugg Max. Deflection: 1.100 (in)

5. All Drawing Dimensions are in Inches [mm]

6. Coil Coun

makes no representations, warranties or guarantees as to the appropriateness, accuracy, completeness, or suitability for any purpose, of the file, information or specifications. You are solely responsible for the use of the file,

SCALE

3.000

| COMPONENT        | SPRINGS      |
|------------------|--------------|
| ZZ3-11           | UNIT         |
| 220-11           | INCH [mm]    |
| EXTENSION SPRING | SHEET        |
|                  | RINGS 1 of 1 |