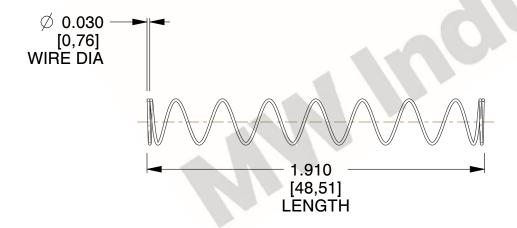

## **NOTES:**

Material : Hard Drawn
Finish : Glod Irridite

3. Ends: Closed

4. Total Coils: 10.000

5. Sugg. Max. Deflection : 1.800 (in)6. Sugg. Max. Load : 2.300 (lbs)

7. All Drawing Dimensions are in Inches [mm]