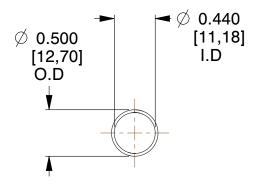

## **NOTES:**

Material : Hard Drawn
Finish : Glod Irridite

3. Ends: Closed

4. Total Coils: 10.000

5. Sugg. Max. Deflection : 1.800 (in)6. Sugg. Max. Load : 2.300 (lbs)

7. All Drawing Dimensions are in Inches [mm]