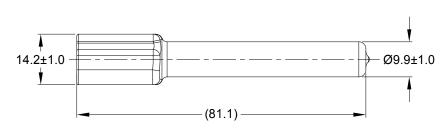

NOTES: UNLESS OTHERWISE SPECIFIED

- 1. THIS PART IS USED ON ATM04-3P RECEPTACLE ANY MODIFICTION DOES NOT INCLUDE AN END CAP.
- 2. TEMPERATURE RATING : -29°C TO +100°C [-20°F TO +212°F]
- 3. ALL DIMENSIONS ARE FOR REFERENCE USE ONLY.