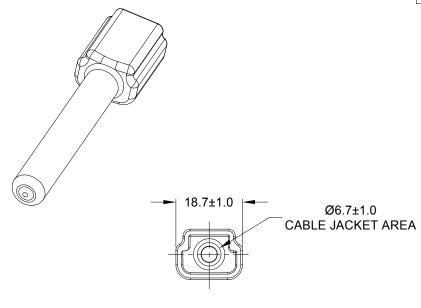

NOTES: UNLESS OTHERWISE SPECIFIED

- 1. THIS PART IS USED ON ATM04-3P RECEPTACLE ANY MODIFICTION DOES NOT INCLUDE AN END CAP.
- 2. TEMPERATURE RATING : -29°C TO +100°C [-20°F TO +212°F]
- 3. ALL DIMENSIONS ARE FOR REFERENCE USE ONLY.