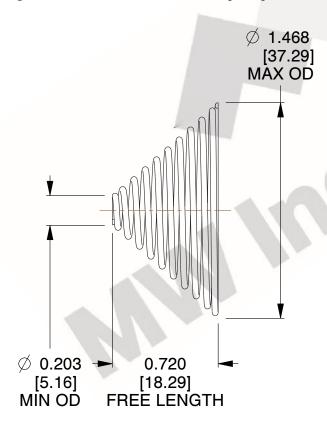

## **NOTES:**

Material : Spring Steel
 Total Coils : 10.300
 Solid Height : 0.450 (in)

4. Finish: ZINC

5. Ends: Closed & Ground

6. All Drawing Dimensions are in Inches [mm]

This file and any associated information and specifications are provided for reference and evaluation purposes only, and is subject to change without notice. MW Industries makes no representations, warranties or guarantees as to the appropriateness, accuracy, completeness, or suitability for any purpose, of the file, information or specifications. You are solely responsible for the use of the file, information or specifications.

SCALE

1.530

**TA-2204CS** 

TAPERED SPRINGS

UNIT
INCH [mm]

SHEET 1 of 1