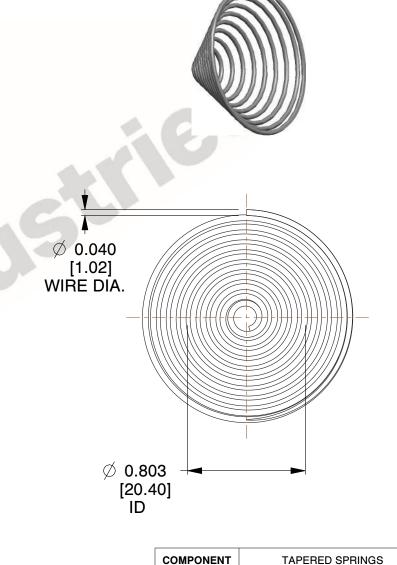

## **NOTES:**

Material : Spring Steel
 Total Coils : 10.300
 Solid Height : 0.450 (in)

4. Finish: ZINC

5. Ends: Closed & Ground

6. All Drawing Dimensions are in Inches [mm]

This file and any associated information and specifications are provided for reference and evaluation purposes only, and is subject to change without notice. MW Industries makes no representations, warranties or guarantees as to the appropriateness, accuracy, completeness, or suitability for any purpose, of the file, information or specifications. You are solely responsible for the use of the file, information or specifications.

SCALE

1.530

**TA-2204CS** 

TAPERED SPRINGS

UNIT
INCH [mm]

SHEET 1 of 1