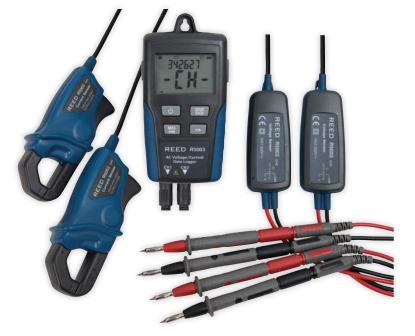

#### Features

- Datalog up to 256,000 AC voltage and current measurements
- Dual input measures 2 voltage/current measurements or 1 of each
- LCD simultaneously displays time/date, current readings and Max/Min readings
- User adjustable sample rate from 1 sec to 24 hrs
- High and low alarms
- Download measurements via USB interface and analyze results with included software
- Magnetic back allows instrument and sensors to be secured firmly in a variety of locations
- Low battery indicator and auto shut off
- Includes two AC current clamp sensors, two voltage sensors, four large alligator clips, four basic test probes, USB cable, software, AC adapter and batteries

### AC Current

Range: Accuracy: Resolution:

**General Specifications** Channels:

Display: Min/Max: Datalogging Capabilities: Real-Time Clock and Date Stamp: Selectable Sampling Rate: Max Datapoints: Auto Shut-off: Low Battery Indicator: Clamp Jaw Opening: Power Supply:

10 to 200A ±(2.0% rdg + 1A) 0.1A

Dual channel, TRMS AC Voltage or Current Dual LCD Yes Yes

Yes 1 sec to 24 hours 256.000 Yes (after 5 mins of inactivity) Yes 0.5" (12.7mm) 4 AAA Batteries or AC Adapter Sampling Time Dependent **USB** Cable Yes (Included) Windows 7/8/10/11 CAT. III 600V CE O to 122°F (O to 50°C) -4 to 140°F (-20 to 60°C) 10 to 75% 4.5 x 2.5 x 1.3" (114 x 63 x 34mm) 8.7oz (248g)