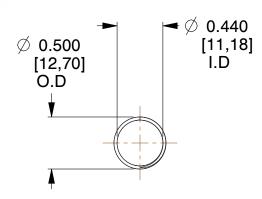

## **NOTES:**

1. Material: Spring Steel

2. Finish: Glod Irridite

3. Ends: Closed and Ground

4. Total Coils: 10.000

5. Sugg. Max. Deflection: 0.960 (in) 6. Sugg. Max. Load: 2.300 (lbs)

7. All Drawing Dimensions are in Inches [mm]

1.084

SCALE

11772

COMPONENT

**COMPRESSION SPRINGS** 

UNIT INCH [mm]

**SPRINGS** 

SHEET 1 of 1