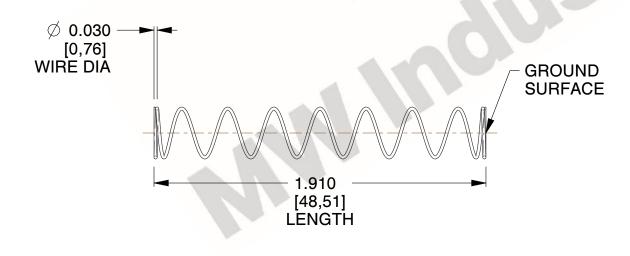

## **NOTES:**

1. Material: Spring Steel

2. Finish: Glod Irridite

3. Ends: Closed and Ground

4. Total Coils: 10.000

5. Sugg. Max. Deflection: 0.960 (in) 6. Sugg. Max. Load: 2.300 (lbs)

7. All Drawing Dimensions are in Inches [mm]

1.084

SCALE

11772

COMPONENT

**COMPRESSION SPRINGS** 

UNIT INCH [mm]

**SPRINGS** 

SHEET 1 of 1