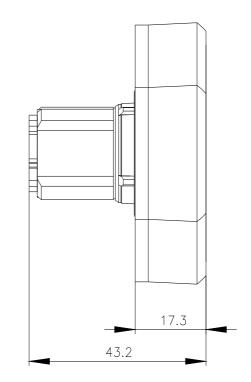

| ambient temperature                                                                                                                                                                                                                                                                                                                                                                                                                                                     | )                                                                                                                                                                                                                                                                                                                                                             |                                                                                                                                                                                                                                            |                                                                                                            |                             |                       |
|-------------------------------------------------------------------------------------------------------------------------------------------------------------------------------------------------------------------------------------------------------------------------------------------------------------------------------------------------------------------------------------------------------------------------------------------------------------------------|---------------------------------------------------------------------------------------------------------------------------------------------------------------------------------------------------------------------------------------------------------------------------------------------------------------------------------------------------------------|--------------------------------------------------------------------------------------------------------------------------------------------------------------------------------------------------------------------------------------------|------------------------------------------------------------------------------------------------------------|-----------------------------|-----------------------|
| during operation                                                                                                                                                                                                                                                                                                                                                                                                                                                        |                                                                                                                                                                                                                                                                                                                                                               |                                                                                                                                                                                                                                            | -25 +70 °C                                                                                                 |                             |                       |
| • during storage                                                                                                                                                                                                                                                                                                                                                                                                                                                        |                                                                                                                                                                                                                                                                                                                                                               |                                                                                                                                                                                                                                            | -40 +80 °C                                                                                                 |                             |                       |
| environmental category during operation according to IEC 60721                                                                                                                                                                                                                                                                                                                                                                                                          |                                                                                                                                                                                                                                                                                                                                                               |                                                                                                                                                                                                                                            | 3M6, 3S2, 3B2, 3C3, 3K6 (with relative air humidity of 10 95%)                                             |                             |                       |
| stallation/ mounting/                                                                                                                                                                                                                                                                                                                                                                                                                                                   | dimensions                                                                                                                                                                                                                                                                                                                                                    |                                                                                                                                                                                                                                            |                                                                                                            |                             |                       |
| neight                                                                                                                                                                                                                                                                                                                                                                                                                                                                  |                                                                                                                                                                                                                                                                                                                                                               | 60                                                                                                                                                                                                                                         | mm                                                                                                         |                             |                       |
| width                                                                                                                                                                                                                                                                                                                                                                                                                                                                   |                                                                                                                                                                                                                                                                                                                                                               |                                                                                                                                                                                                                                            | mm                                                                                                         |                             |                       |
| shape of the installation opening                                                                                                                                                                                                                                                                                                                                                                                                                                       |                                                                                                                                                                                                                                                                                                                                                               |                                                                                                                                                                                                                                            | und                                                                                                        |                             |                       |
| mounting diameter                                                                                                                                                                                                                                                                                                                                                                                                                                                       |                                                                                                                                                                                                                                                                                                                                                               |                                                                                                                                                                                                                                            | .3 mm                                                                                                      |                             |                       |
| positive tolerance of installation diameter                                                                                                                                                                                                                                                                                                                                                                                                                             |                                                                                                                                                                                                                                                                                                                                                               |                                                                                                                                                                                                                                            | l mm                                                                                                       |                             |                       |
| nounting height                                                                                                                                                                                                                                                                                                                                                                                                                                                         |                                                                                                                                                                                                                                                                                                                                                               | 18                                                                                                                                                                                                                                         | mm                                                                                                         |                             |                       |
| nstallation width                                                                                                                                                                                                                                                                                                                                                                                                                                                       |                                                                                                                                                                                                                                                                                                                                                               | 60                                                                                                                                                                                                                                         | mm                                                                                                         |                             |                       |
| nstallation depth                                                                                                                                                                                                                                                                                                                                                                                                                                                       |                                                                                                                                                                                                                                                                                                                                                               | 26                                                                                                                                                                                                                                         | mm                                                                                                         |                             |                       |
| ertificates/ approvals                                                                                                                                                                                                                                                                                                                                                                                                                                                  |                                                                                                                                                                                                                                                                                                                                                               |                                                                                                                                                                                                                                            |                                                                                                            |                             |                       |
| General Product App                                                                                                                                                                                                                                                                                                                                                                                                                                                     | proval                                                                                                                                                                                                                                                                                                                                                        |                                                                                                                                                                                                                                            |                                                                                                            | Declaration of Confo        | ormity                |
| (SP)                                                                                                                                                                                                                                                                                                                                                                                                                                                                    | Confirmation                                                                                                                                                                                                                                                                                                                                                  | (JL)                                                                                                                                                                                                                                       | EAC                                                                                                        | CE<br>EG-Konf.              | UK<br>CA              |
|                                                                                                                                                                                                                                                                                                                                                                                                                                                                         |                                                                                                                                                                                                                                                                                                                                                               |                                                                                                                                                                                                                                            |                                                                                                            |                             |                       |
| Test Certificates                                                                                                                                                                                                                                                                                                                                                                                                                                                       | Marine / Shipping                                                                                                                                                                                                                                                                                                                                             |                                                                                                                                                                                                                                            |                                                                                                            |                             | other                 |
| Test Certificates <u>Type Test Certificates</u> <u>ates/Test Report</u>                                                                                                                                                                                                                                                                                                                                                                                                 | Marine / Shipping                                                                                                                                                                                                                                                                                                                                             | Lloyds<br>Register<br>us                                                                                                                                                                                                                   | PRS                                                                                                        | RINA                        | other<br>Confirmation |
| Type Test Certific-<br>ates/Test Report                                                                                                                                                                                                                                                                                                                                                                                                                                 | ABS                                                                                                                                                                                                                                                                                                                                                           |                                                                                                                                                                                                                                            | PRS                                                                                                        | <b>EINA</b>                 |                       |
| Type Test Certific-<br>ates/Test Report                                                                                                                                                                                                                                                                                                                                                                                                                                 | d to exit the Russian marked<br>com/global/en/pressrelease/<br>on the renewal of the curred<br>cal Siemens office on the sta<br>other than the sanctioned E/<br>ackaging<br>y.siemens.com/cs/ww/en/vie                                                                                                                                                        | et (see here).<br>siemens-wind-down-i<br>ent EAC certificates.<br>atus of validity of the l<br>AEU member states F<br>w/109813875                                                                                                          | EAC certification if you inten                                                                             | d to import or offer to sup | Confirmation          |
| Type Test Certific-<br>ates/Test Report<br>rther information<br>Siemens has decided<br>https://press.siemens.decided<br>Please contact your lo<br>Please contact your lo<br>FAC relevant market (<br>nformation on the pa<br>https://support.industry<br>nformation- and Dov<br>https://www.siemens.co                                                                                                                                                                  | Abs<br>Abs<br>Abs<br>Abs<br>Abs<br>Abs<br>Abs<br>Abs                                                                                                                                                                                                                                                                                                          | et (see here).<br>siemens-wind-down-i<br>ent EAC certificates.<br>atus of validity of the l<br>AEU member states F<br>w/109813875                                                                                                          | EAC certification if you inten                                                                             | d to import or offer to sup | Confirmation          |
| Type Test Certific-<br>ates/Test Report<br>rther information<br>Siemens has decided<br>https://press.siemens.r<br>Siemens is working of<br>Please contact your lo<br>EAC relevant market (<br>information on the pa<br>ittps://support.industry<br>information- and Dow<br>ittps://www.siemens.co<br>industry Mall (Online<br>https://mall.industry.sie                                                                                                                 | d to exit the Russian marke<br>com/global/en/pressrelease/<br>on the renewal of the curre<br>cal Siemens office on the sta<br>other than the sanctioned E/<br>ackaging<br>y.siemens.com/cs/ww/en/vie<br>wnloadcenter (Catalogs, Br<br>com/ic10<br>ordering system)<br>emens.com/mall/en/en/Catal                                                              | et (see here).<br>siemens-wind-down-re-<br>ent EAC certificates.<br>atus of validity of the la<br>AEU member states F<br>w/109813875<br>rochures,)                                                                                         | EAC certification if you inten<br>Russia or Belarus).                                                      | d to import or offer to sup | Confirmation          |
| Type Test Certific-<br>ates/Test Report<br>rther information<br>Siemens has decided<br>https://press.siemens.r<br>Siemens is working of<br>Please contact your lo<br>EAC relevant market (<br>nformation on the pa<br>https://support.industry<br>information- and Dow<br>https://www.siemens.co<br>ndustry Mall (Online<br>https://wall.industry.sie<br>Cax online generator<br>http://support.automati<br>Service&Support (Ma                                         | d to exit the Russian marke<br>com/global/en/pressrelease/<br>on the renewal of the curre<br>cal Siemens office on the sta<br>other than the sanctioned E/<br>ackaging<br>v.siemens.com/cs/ww/en/vie<br>wnloadcenter (Catalogs, Br<br>com/ic10<br>o ordering system)<br>emens.com/mall/en/en/Catal<br>con.siemens.com/WW/CAXo<br>anuals, Certificates, Charac | et (see here).<br>Isiemens-wind-down-i-<br>ent EAC certificates.<br>atus of validity of the l<br>AEU member states F<br>w/109813875<br>rochures,)<br>log/product?mlfb=3SU<br>order/default.aspx?lan<br>cteristics, FAQs,)                  | EAC certification if you inten<br>Russia or Belarus).<br><u>11030-3FB11-0AA0</u><br>g=en&mlfb=3SU1030-3FB1 |                             | Confirmation          |
| Type Test Certific-<br>ates/Test Report<br>ates/Test Report<br>rther information<br>itemens has decided<br>ttps://press.siemens.o<br>itemens is working o<br>lease contact your lo<br>AC relevant market (<br>nformation on the pa<br>ttps://support.industry<br>information- and Dov<br>ttps://www.siemens.o<br>ndustry Mall (Online<br>ttps://mall.industry.sig<br>isax online generator<br>ttp://support.automati<br>iservice&Support (Ma<br>ttps://support.industry | d to exit the Russian marke<br>com/global/en/pressrelease/<br>on the renewal of the curre<br>cal Siemens office on the sta<br>other than the sanctioned E/<br>ackaging<br>v.siemens.com/cs/ww/en/vie<br>wnloadcenter (Catalogs, Br<br>com/ic10<br>ordering system)<br>emens.com/mall/en/en/Catal<br>con.siemens.com/WW/CAXo                                   | et (see here).<br>Siemens-wind-down<br>ent EAC certificates.<br>atus of validity of the I<br>AEU member states F<br>w/109813875<br>rochures,)<br>log/product?mlfb=3SU<br>order/default.aspx?lan<br>cteristics, FAQs,)<br>3SU1030-3FB11-0A/ | EAC certification if you inten<br>Russia or Belarus).<br>11030-3FB11-0AA0<br>g=en&mlfb=3SU1030-3FB1        | <u>1-0AA0</u>               | Confirmation          |