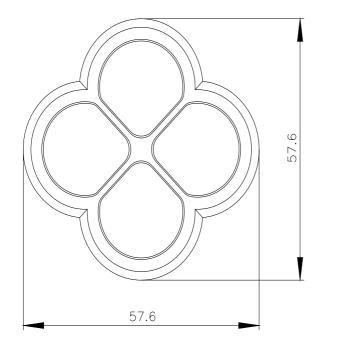

## 3SU1030-3FB11-0AA0

Quadruple pushbutton, 22 mm, round, plastic with metal front ring, black, buttons, flat

| product brand name                                              | SIRIUS ACT                                 |
|-----------------------------------------------------------------|--------------------------------------------|
| product designation                                             | quadruple pushbutton                       |
| design of the product                                           | Actuating/signaling element                |
| product type designation                                        | 3SU1                                       |
| product line                                                    | Plastic with metal front ring, matt, 22 mm |
| Enclosure                                                       |                                            |
| number of command points                                        | 4                                          |
| Actuator                                                        |                                            |
| design of the actuating element                                 | without mechanical interlock               |
| principle of operation of the actuating element                 | momentary contact type                     |
| product extension optional                                      |                                            |
| light source                                                    | No                                         |
| contact module                                                  | Yes                                        |
| color of the actuating element                                  | black                                      |
| material of the actuating element                               | plastic                                    |
| shape of the actuating element                                  | Clover-leaf                                |
| outer diameter of the actuating element                         | 60 mm                                      |
| Front ring                                                      |                                            |
| product component front ring                                    | Yes                                        |
| design of the front ring                                        | standard                                   |
| material of the front ring                                      | Metal, matt                                |
| color of the front ring                                         | sand gray                                  |
| General technical data                                          |                                            |
| protection class IP                                             | IP65, IP66                                 |
| degree of protection NEMA rating                                | 1, 2, 3, 3R, 4, 4X                         |
| shock resistance                                                |                                            |
| according to IEC 60068-2-27                                     | sinusoidal half-wave 15g / 11 ms           |
| vibration resistance                                            |                                            |
| <ul> <li>according to IEC 60068-2-6</li> </ul>                  | 10 500 Hz: 5g                              |
| operating frequency maximum                                     | 2 400 1/h                                  |
| mechanical service life (operating cycles)                      |                                            |
| • typical                                                       | 200 000                                    |
| reference code according to IEC 81346-2                         | S                                          |
| Substance Prohibitance (Date)                                   | 10/01/2014                                 |
| Safety related data                                             |                                            |
| B10 value with high demand rate according to SN 31920           | 100 000                                    |
| proportion of dangerous failures                                |                                            |
| <ul> <li>with low demand rate according to SN 31920</li> </ul>  | 20 %                                       |
| <ul> <li>with high demand rate according to SN 31920</li> </ul> | 20 %                                       |
| failure rate [FIT] with low demand rate according to SN 31920   | 100 FIT                                    |

| ambient temperature                                                                                                                                                                                                                                                                                                                                                                                                                                                     | )                                                                                                                                                                                                                                                                                                                                                             |                                                                                                                                                                                                                                            |                                                                                                            |                             |                       |
|-------------------------------------------------------------------------------------------------------------------------------------------------------------------------------------------------------------------------------------------------------------------------------------------------------------------------------------------------------------------------------------------------------------------------------------------------------------------------|---------------------------------------------------------------------------------------------------------------------------------------------------------------------------------------------------------------------------------------------------------------------------------------------------------------------------------------------------------------|--------------------------------------------------------------------------------------------------------------------------------------------------------------------------------------------------------------------------------------------|------------------------------------------------------------------------------------------------------------|-----------------------------|-----------------------|
| during operation                                                                                                                                                                                                                                                                                                                                                                                                                                                        |                                                                                                                                                                                                                                                                                                                                                               |                                                                                                                                                                                                                                            | -25 +70 °C                                                                                                 |                             |                       |
| • during storage                                                                                                                                                                                                                                                                                                                                                                                                                                                        |                                                                                                                                                                                                                                                                                                                                                               |                                                                                                                                                                                                                                            | -40 +80 °C                                                                                                 |                             |                       |
| environmental category during operation according to IEC 60721                                                                                                                                                                                                                                                                                                                                                                                                          |                                                                                                                                                                                                                                                                                                                                                               |                                                                                                                                                                                                                                            | 3M6, 3S2, 3B2, 3C3, 3K6 (with relative air humidity of 10 95%)                                             |                             |                       |
| stallation/ mounting/                                                                                                                                                                                                                                                                                                                                                                                                                                                   | dimensions                                                                                                                                                                                                                                                                                                                                                    |                                                                                                                                                                                                                                            |                                                                                                            |                             |                       |
| neight                                                                                                                                                                                                                                                                                                                                                                                                                                                                  |                                                                                                                                                                                                                                                                                                                                                               | 60                                                                                                                                                                                                                                         | mm                                                                                                         |                             |                       |
| width                                                                                                                                                                                                                                                                                                                                                                                                                                                                   |                                                                                                                                                                                                                                                                                                                                                               |                                                                                                                                                                                                                                            | mm                                                                                                         |                             |                       |
| shape of the installation opening                                                                                                                                                                                                                                                                                                                                                                                                                                       |                                                                                                                                                                                                                                                                                                                                                               |                                                                                                                                                                                                                                            | und                                                                                                        |                             |                       |
| mounting diameter                                                                                                                                                                                                                                                                                                                                                                                                                                                       |                                                                                                                                                                                                                                                                                                                                                               |                                                                                                                                                                                                                                            | .3 mm                                                                                                      |                             |                       |
| positive tolerance of installation diameter                                                                                                                                                                                                                                                                                                                                                                                                                             |                                                                                                                                                                                                                                                                                                                                                               |                                                                                                                                                                                                                                            | l mm                                                                                                       |                             |                       |
| nounting height                                                                                                                                                                                                                                                                                                                                                                                                                                                         |                                                                                                                                                                                                                                                                                                                                                               | 18                                                                                                                                                                                                                                         | mm                                                                                                         |                             |                       |
| nstallation width                                                                                                                                                                                                                                                                                                                                                                                                                                                       |                                                                                                                                                                                                                                                                                                                                                               | 60                                                                                                                                                                                                                                         | mm                                                                                                         |                             |                       |
| nstallation depth                                                                                                                                                                                                                                                                                                                                                                                                                                                       |                                                                                                                                                                                                                                                                                                                                                               | 26                                                                                                                                                                                                                                         | mm                                                                                                         |                             |                       |
| ertificates/ approvals                                                                                                                                                                                                                                                                                                                                                                                                                                                  |                                                                                                                                                                                                                                                                                                                                                               |                                                                                                                                                                                                                                            |                                                                                                            |                             |                       |
| General Product App                                                                                                                                                                                                                                                                                                                                                                                                                                                     | proval                                                                                                                                                                                                                                                                                                                                                        |                                                                                                                                                                                                                                            |                                                                                                            | Declaration of Confo        | ormity                |
| (SP)                                                                                                                                                                                                                                                                                                                                                                                                                                                                    | Confirmation                                                                                                                                                                                                                                                                                                                                                  | (JL)                                                                                                                                                                                                                                       | EAC                                                                                                        | CE<br>EG-Konf.              | UK<br>CA              |
|                                                                                                                                                                                                                                                                                                                                                                                                                                                                         |                                                                                                                                                                                                                                                                                                                                                               |                                                                                                                                                                                                                                            |                                                                                                            |                             |                       |
| Test Certificates                                                                                                                                                                                                                                                                                                                                                                                                                                                       | Marine / Shipping                                                                                                                                                                                                                                                                                                                                             |                                                                                                                                                                                                                                            |                                                                                                            |                             | other                 |
| Test Certificates <u>Type Test Certificates</u> <u>ates/Test Report</u>                                                                                                                                                                                                                                                                                                                                                                                                 | Marine / Shipping                                                                                                                                                                                                                                                                                                                                             | Lloyds<br>Register<br>us                                                                                                                                                                                                                   | PRS                                                                                                        | RINA                        | other<br>Confirmation |
| Type Test Certific-<br>ates/Test Report                                                                                                                                                                                                                                                                                                                                                                                                                                 | ABS                                                                                                                                                                                                                                                                                                                                                           |                                                                                                                                                                                                                                            | PRS                                                                                                        | <b>EINA</b>                 |                       |
| Type Test Certific-<br>ates/Test Report                                                                                                                                                                                                                                                                                                                                                                                                                                 | d to exit the Russian marked<br>com/global/en/pressrelease/<br>on the renewal of the curred<br>cal Siemens office on the sta<br>other than the sanctioned E/<br>ackaging<br>y.siemens.com/cs/ww/en/vie                                                                                                                                                        | et (see here).<br>siemens-wind-down-i<br>ent EAC certificates.<br>atus of validity of the l<br>AEU member states F<br>w/109813875                                                                                                          | EAC certification if you inten                                                                             | d to import or offer to sup | Confirmation          |
| Type Test Certific-<br>ates/Test Report<br>rther information<br>Siemens has decided<br>https://press.siemens.decided<br>Please contact your lo<br>Please contact your lo<br>FAC relevant market (<br>nformation on the pa<br>https://support.industry<br>nformation- and Dov<br>https://www.siemens.co                                                                                                                                                                  | Abs<br>Abs<br>Abs<br>Abs<br>Abs<br>Abs<br>Abs<br>Abs                                                                                                                                                                                                                                                                                                          | et (see here).<br>siemens-wind-down-i<br>ent EAC certificates.<br>atus of validity of the l<br>AEU member states F<br>w/109813875                                                                                                          | EAC certification if you inten                                                                             | d to import or offer to sup | Confirmation          |
| Type Test Certific-<br>ates/Test Report<br>rther information<br>Siemens has decided<br>https://press.siemens.r<br>Siemens is working of<br>Please contact your lo<br>EAC relevant market (<br>information on the pa<br>ittps://support.industry<br>information- and Dow<br>ittps://www.siemens.co<br>industry Mall (Online<br>https://mall.industry.sie                                                                                                                 | d to exit the Russian marke<br>com/global/en/pressrelease/<br>on the renewal of the curre<br>cal Siemens office on the sta<br>other than the sanctioned E/<br>ackaging<br>y.siemens.com/cs/ww/en/vie<br>wnloadcenter (Catalogs, Br<br>com/ic10<br>ordering system)<br>emens.com/mall/en/en/Catal                                                              | et (see here).<br>siemens-wind-down-re-<br>ent EAC certificates.<br>atus of validity of the la<br>AEU member states F<br>w/109813875<br>rochures,)                                                                                         | EAC certification if you inten<br>Russia or Belarus).                                                      | d to import or offer to sup | Confirmation          |
| Type Test Certific-<br>ates/Test Report<br>rther information<br>Siemens has decided<br>https://press.siemens.r<br>Siemens is working of<br>Please contact your lo<br>EAC relevant market (<br>nformation on the pa<br>https://support.industry<br>information- and Dow<br>https://www.siemens.co<br>ndustry Mall (Online<br>https://wall.industry.sie<br>Cax online generator<br>http://support.automati<br>Service&Support (Ma                                         | d to exit the Russian marke<br>com/global/en/pressrelease/<br>on the renewal of the curre<br>cal Siemens office on the sta<br>other than the sanctioned E/<br>ackaging<br>v.siemens.com/cs/ww/en/vie<br>wnloadcenter (Catalogs, Br<br>com/ic10<br>o ordering system)<br>emens.com/mall/en/en/Catal<br>con.siemens.com/WW/CAXo<br>anuals, Certificates, Charac | et (see here).<br>Isiemens-wind-down-i-<br>ent EAC certificates.<br>atus of validity of the l<br>AEU member states F<br>w/109813875<br>rochures,)<br>log/product?mlfb=3SU<br>order/default.aspx?lan<br>cteristics, FAQs,)                  | EAC certification if you inten<br>Russia or Belarus).<br><u>11030-3FB11-0AA0</u><br>g=en&mlfb=3SU1030-3FB1 |                             | Confirmation          |
| Type Test Certific-<br>ates/Test Report<br>ates/Test Report<br>rther information<br>itemens has decided<br>ttps://press.siemens.o<br>itemens is working o<br>lease contact your lo<br>AC relevant market (<br>nformation on the pa<br>ttps://support.industry<br>information- and Dov<br>ttps://www.siemens.o<br>ndustry Mall (Online<br>ttps://mall.industry.sig<br>isax online generator<br>ttp://support.automati<br>iservice&Support (Ma<br>ttps://support.industry | d to exit the Russian marke<br>com/global/en/pressrelease/<br>on the renewal of the curre<br>cal Siemens office on the sta<br>other than the sanctioned E/<br>ackaging<br>v.siemens.com/cs/ww/en/vie<br>wnloadcenter (Catalogs, Br<br>com/ic10<br>ordering system)<br>emens.com/mall/en/en/Catal<br>con.siemens.com/WW/CAXo                                   | et (see here).<br>Siemens-wind-down<br>ent EAC certificates.<br>atus of validity of the I<br>AEU member states F<br>w/109813875<br>rochures,)<br>log/product?mlfb=3SU<br>order/default.aspx?lan<br>cteristics, FAQs,)<br>3SU1030-3FB11-0A/ | EAC certification if you inten<br>Russia or Belarus).<br>11030-3FB11-0AA0<br>g=en&mlfb=3SU1030-3FB1        | <u>1-0AA0</u>               | Confirmation          |