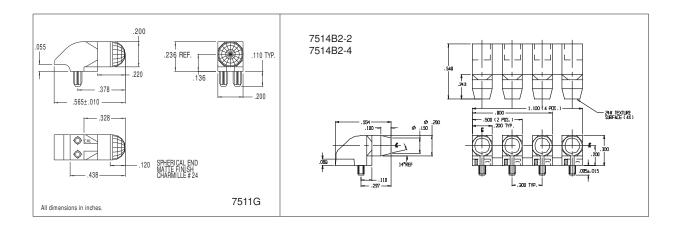

## DESCRIPTION AND FEATURES

- Precision engineered with ray tracing for bright, optically precise
- even indication and attractive appearance.
- ESD protection from circuitry for exceptional reliability.
- · High contrast and wide viewing angle for greater visibility.
- Available in a variety of colors for added contrast and aesthetics.
- · Parts inserted after reflow to permit LED pad inspection before assembly. • Compliance to UL94V-O
- Low profile for height constrained applications.
- · Large lens provides high visibility.
- •7511H2 designed for use with 7012X SMT LED.

Mounting hole pattern on page 1-X4.

| MODEL  | OUTPUT COLOR         |
|--------|----------------------|
| 7511G2 | DIFFUSED TRANSLUCENT |
| 7511G1 | CLEAR RED TINT       |
| 7511G5 | CLEAR GREEN TINT     |
| 7511G7 | CLEAR YELLOW         |