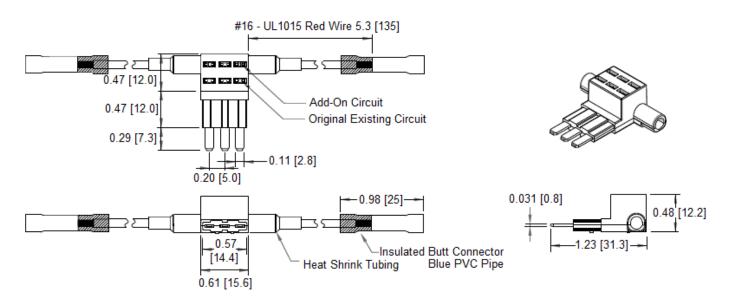

**Body Material:** Nylon PA66 UL 94V-0 **Terminals:** Tin Plated Brass **Wire:** 16 AWG UL1015 Red Wire **Connector:** Butt-Splice Connector

## Mechanical Dimensions: Inches [mm]

Warning:

-Operation beyond the specified maximum ratings or improper use may result in damage and possible electrical arcing and/or flame.
-Device is intended for occasional overcurrent protection. Application for repeated overcurrent condition and/or prolonged trip are not anticipated.
-Avoid contact of device with chemical solvent. Prolonged contact will damage the device performance.