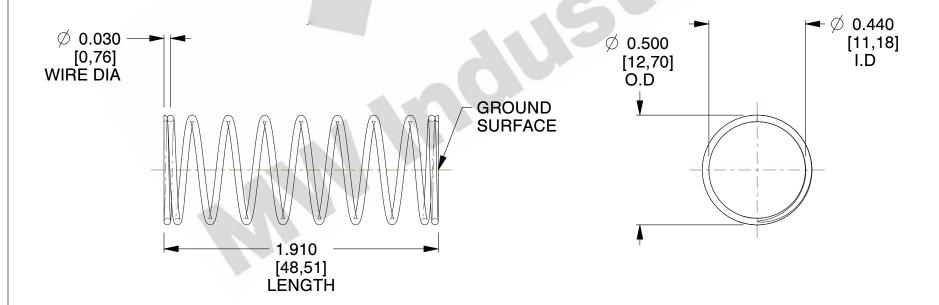

## **NOTES:**

Material : Spring Steel
 Finish : Glod Irridite

3. Ends: Closed and Ground

4. Total Coils: 10.000

Sugg. Max. Deflection: 0.810 (in)
 Sugg. Max. Load: 2.300 (lbs)

7. All Drawing Dimensions are in Inches [mm]