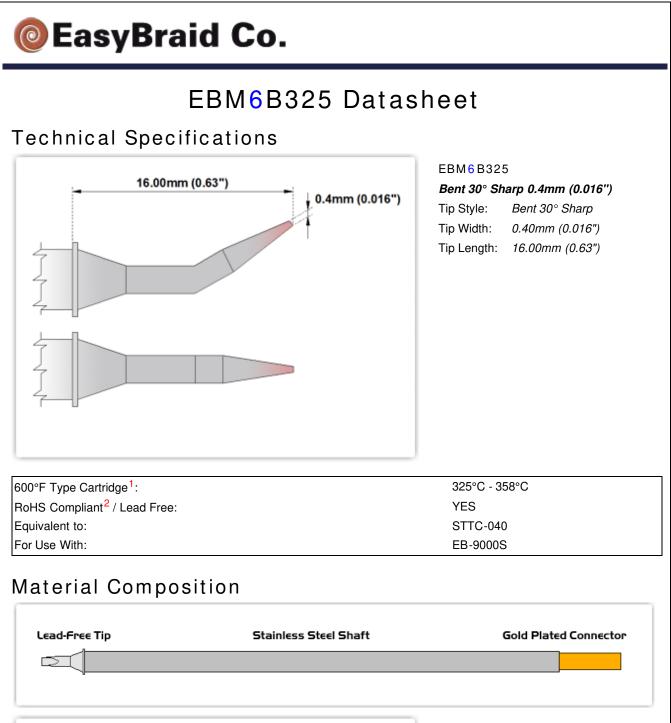

Copper Core Solder Iron Plating Copper Core Solder Iron Plating 1 Easybraid tip cartridges will typically idle within a temperature range of +/-1.1°C. However, there is variation in idle temperature across tip geometries within an individual temperature series. Easybraid offers a wide variety of tip geometries from 0.4mm fine point tip to 5m chisel. The length and geometry of a tip will

an individual temperature series. Easybraid offers a wide variety of tip geometries from 0.4mm fine point tip to 5m chisel. The length and geometry of a tip will have an influence on the tip idle temperature. To accurately measure idle temperature it will depend greatly on the measurement method, technique and equipment used. Two different methods or the use of alternative equipment will produce differen