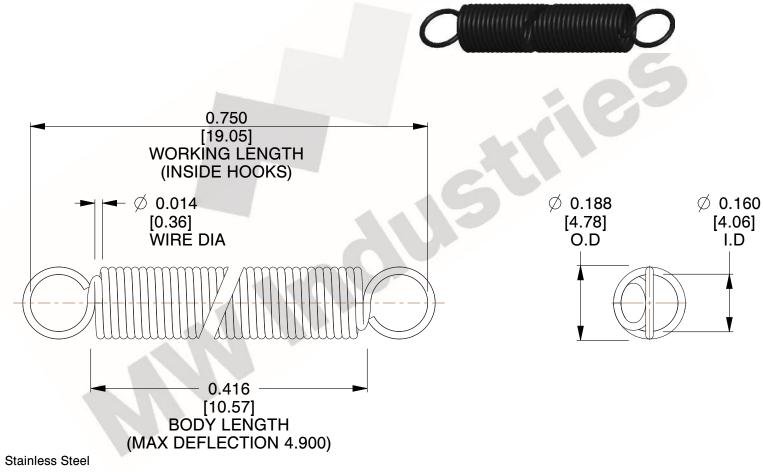

NOTES:

1. Material: Stainless Steel

2. Finish:

3. Sugg Max. Load: 0.550 (lbs) 4. Sugg Max. Deflection: 4.900 (in)

5. All Drawing Dimensions are in Inches [mm]

6. ("The coil count, body length, and end position is for reference only")