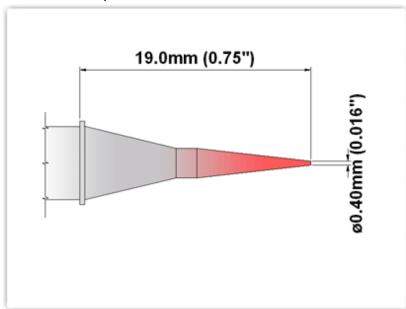

## **Technical Specifications**

EK80BV004

Conical 0.4mm (0.016")

Tip Style: Conical

Tip Width: 0.40mm (0.016")
Tip Length: 19.00mm (0.75")

80 Type Cartridge<sup>1</sup>: 420°C - 475°C

RoHS Compliant<sup>2</sup> / Lead Free: YES