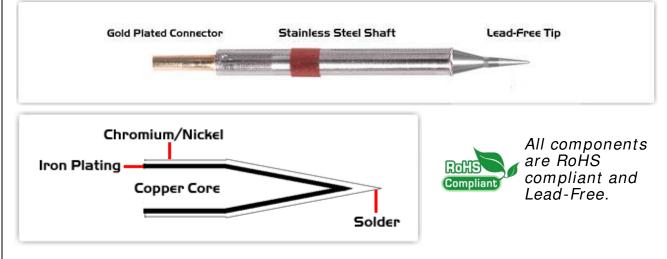

## Material Composition

<sup>1</sup> Easy Braid Co. tip cartridges will typically idle within a temperature range of +/-1.1°C. However, there is variation in idle temperature across tip geometries within an individual temperature series. Easy Braid Co. offers a wide variety of tip geometries from 0.25mm fine point tip to 5mm chisel. The length and geometry of a tip will have an influence on the tip idle temperature. To accurately measure idle temperature it will depend greatly on the measurement method, technique and equipment used. Two different methods or the use of alternative equipment will produce different test results.