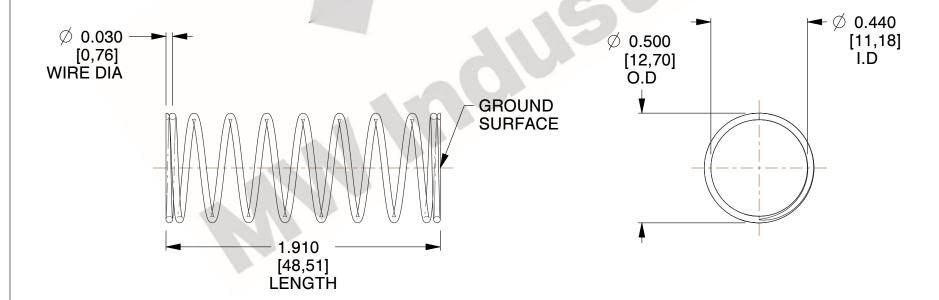

## **NOTES:**

1. Material : Stainless Steel

2. Finish: Glod Irridite

3. Ends: Closed and Ground

4. Total Coils: 10.000

5. Sugg. Max. Deflection : 0.560 (in)6. Sugg. Max. Load : 2.300 (lbs)

7. All Drawing Dimensions are in Inches [mm]