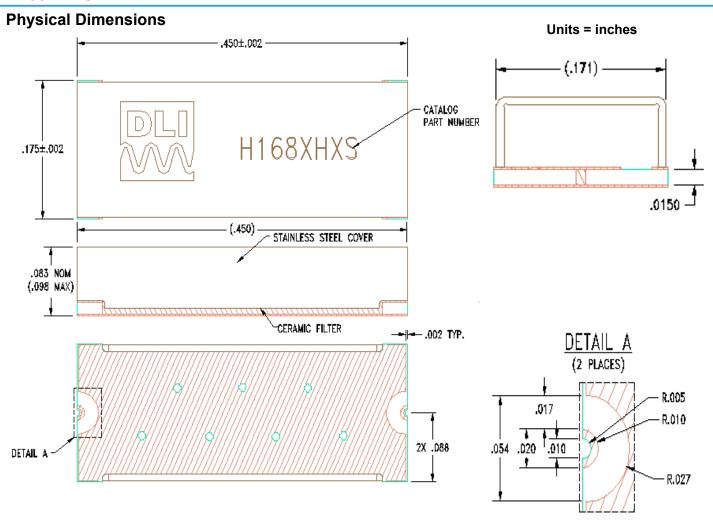

#### **SPECIFICATIONS\***

| Parameter               | Frequency<br>(GHz)                                 | Min | Тур. | Max  |
|-------------------------|----------------------------------------------------|-----|------|------|
| Insertion Loss* (dB)    | 17.5 - 27.0                                        |     | 1.5  | 1.75 |
| Return Loss (dB)        |                                                    | 12  | 15   |      |
| Low side Rejection (dB) | DC - 13.0                                          | 30  | 35   |      |
| Input Power (W)         |                                                    |     |      | TBD  |
| Size (LxWxH)            | 0.450 x 0.175 x 0.098 in<br>11.43 x 4.45 x 2.49 mm |     |      |      |