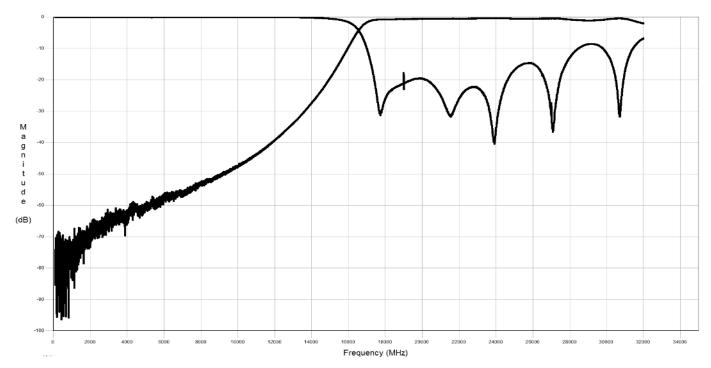

#### **SPECIFICATIONS\***

| Parameter               | Frequency<br>(GHz)                                 | Min | Тур. | Max  |
|-------------------------|----------------------------------------------------|-----|------|------|
| Insertion Loss* (dB)    | 17.5 - 27.0                                        |     | 1.5  | 1.75 |
| Return Loss (dB)        |                                                    | 12  | 15   |      |
| Low side Rejection (dB) | DC - 13.0                                          | 30  | 35   |      |
| Input Power (W)         |                                                    |     |      | TBD  |
| Size (LxWxH)            | 0.450 x 0.175 x 0.098 in<br>11.43 x 4.45 x 2.49 mm |     |      |      |

<sup>\*</sup>Electrical specifications based on typical probed performance at room temperature. Insertion loss shall vary ±0.5dB over temperature.

# **Typical Preliminary Simulated Performance**

2777 Route 20 East, Cazenovia, NY 13035| Ph.: (315)655-8710 | KCCSales@knowles.com