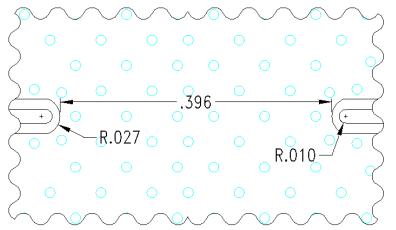

# **Recommended PCB Layout**

- 50Ω trace dimensions are application specific.
- Ensure adequate grounding beneath the filter.

2777 Route 20 East, Cazenovia, NY 13035| Ph.: (315)655-8710 | KCCSales@knowles.com