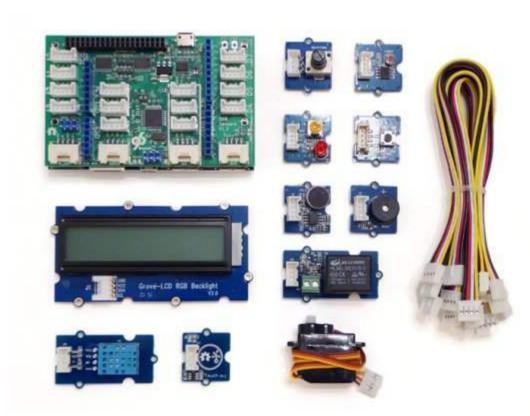

## **Part List**

- 1 x 96Boards Sensors Board (part # 96B-05GROVE-C)
- 1x Grove LCD RGB Backlight (http://www.seeedstudio.com/depot/Grove-LCD-RGB-Backlight-p-1643.html?cPath=34\_36)
- 1x Grove Smart Relay (http://www.seeedstudio.com/depot/grove-relay-p-769.html? cPath=156 160)
- 1x Grove Buzzer (http://www.seeedstudio.com/depot/grove-buzzer-p-768.html? cPath=156\_159)
- 1x Grove Sound Sensor (http://www.seeedstudio.com/depot/grove-sound-sensor-p-752.html?cPath=144\_148)
- 1x Grove Touch Sensor (http://www.seeedstudio.com/depot/grove-touch-sensor-p-747.html?cPath=156 160)

- 1x Grove Rotary Angle Sensor (http://www.seeedstudio.com/depot/grove-rotary-angle-sensor-p-p-1242.html?cPath=156\_160)
- 1x Grove Temperature Sensor (http://www.seeedstudio.com/depot/grove-temperature-sensor-p-774.html?cPath=144\_147)
- 1x Grove LED (http://www.seeedstudio.com/depot/Grove-LED-p-767.html?cPath=81\_35)
- 1x Grove Light Sensor (http://www.seeedstudio.com/depot/Grove-Light-Sensor-p-746.html?cPath=25\_27)
- 1x Grove Button (http://www.seeedstudio.com/depot/grove-button-p-766.html? cPath=156\_160)
- 1x DIP LED Blue-Blue
- 1x DIP LED Green-Green
- 1x DIP LED Red-Red
- 1x Mini Servo
- 10 x Grove Cables
- 4 x M2.5 8mm nylon spacer
- 4 x M2.5 nylon screw
- 1x Green Plastic Box