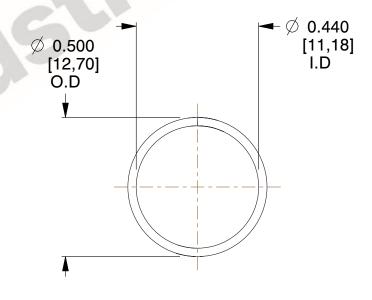

## **NOTES:**

Material : Hard Drawn
Finish : Glod Irridite

3. Ends: Closed

4. Total Coils: 10.000

Sugg. Max. Deflection: 0.210 (in)
Sugg. Max. Load: 2.300 (lbs)

7. All Drawing Dimensions are in Inches [mm]