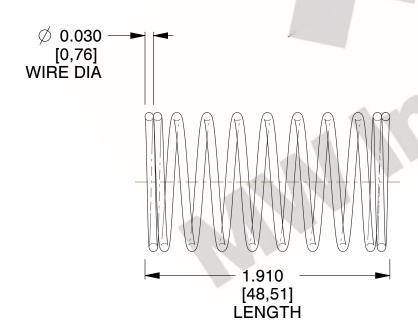

## **NOTES:**

Material : Hard Drawn
Finish : Glod Irridite

3. Ends: Closed

4. Total Coils: 10.000

Sugg. Max. Deflection: 0.210 (in)
Sugg. Max. Load: 2.300 (lbs)

7. All Drawing Dimensions are in Inches [mm]