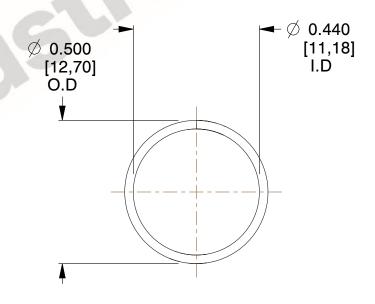

## **NOTES:**

1. Material : Music Wire 2. Finish : Glod Irridite

3. Ends: Closed

4. Total Coils: 10.000

Sugg. Max. Deflection: 0.280 (in)
Sugg. Max. Load: 2.300 (lbs)

7. All Drawing Dimensions are in Inches [mm]