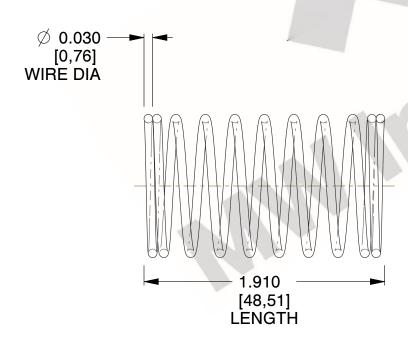

## **NOTES:**

1. Material : Music Wire 2. Finish : Glod Irridite

3. Ends: Closed

4. Total Coils: 10.000

Sugg. Max. Deflection: 0.280 (in)
Sugg. Max. Load: 2.300 (lbs)

7. All Drawing Dimensions are in Inches [mm]