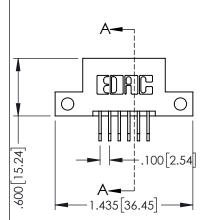

Contact Dimensions: 558-90 Degree Bend (Code 541 Contacts) See Sheet 2 for Contact Code 555, 556, 558, 559, 560 Dimensions

THIS IS A C.A.D. GENERATED DRAWING DO NOT MAKE MANUAL REVISIONS TO MASTER.

1330E NUMBER