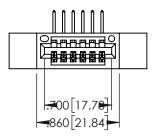

Contact Dimensions: 558-90 Degree Bend (Code 541 Contacts) See Sheet 2 for Contact Code 555, 556, 558, 559, 560 Dimensions

THIS IS A C.A.D. GENERATED DRAWING DO NOT MAKE MANUAL REVISIONS TO MASTER.

1330E NUMBER