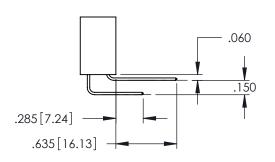

Contact Dimensions: 558-90 Degree Bend (Code 541 Contacts) See Sheet 2 for Contact Code 555, 556, 558, 559, 560 Dimensions

THIS IS A C.A.D. GENERATED DRAWING DO NOT MAKE MANUAL REVISIONS TO MASTER.

1330E NUMBER