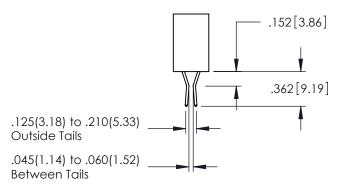

**Contact Code 558** 

Contact Code 559

**Contact Code 560** 

INSULATOR MATERIAL: THERMOPLASTIC POLYESTER, UL 94V-0 DAP MATERIAL AVAILABLE UPON REQUEST

CONTACT MATERIAL; COPPER ALLOY CONTACT PLATING: GOLD ON THE MATING AREA, TIN PLATING ON THE CONTACT TAILS, NICKEL UNDERPLATE

345/395 SERIES CARD EDGE CONNECTOR CONTACT CODE 555,556,558,559,560 DIMENSIONS

YOUR CONNECTION TO QUALITY & SERVICE

|     | ACAD REFERENCE NO. 345-ENG-MASTER |                  |  |  |  |  |
|-----|-----------------------------------|------------------|--|--|--|--|
| 3   | DRAWN: R.STA.MONICA               | DATE:MAY.16/2017 |  |  |  |  |
|     | CHECKED:                          | DATE:            |  |  |  |  |
| ED. | SCALE: 1:1                        | SHEET 2 OF 2     |  |  |  |  |
|     | DRAWING NUMBER                    | ISSUE            |  |  |  |  |