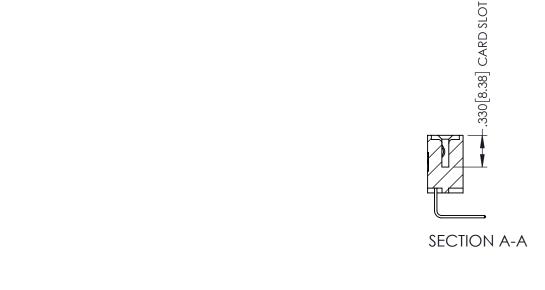

**Contact Code 558** 

Contact Code 559

**Contact Code 560** 

INSULATOR MATERIAL: THERMOPLASTIC POLYESTER, UL 94V-0 DAP MATERIAL AVAILABLE UPON REQUEST

CONTACT MATERIAL; COPPER ALLOY CONTACT PLATING: GOLD ON THE MATING AREA, TIN PLATING ON THE CONTACT TAILS, NICKEL UNDERPLATE