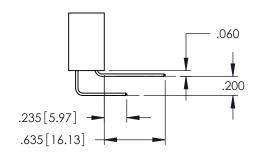

**Contact Code 558** 

Contact Code 559

**Contact Code 560** 

INSULATOR MATERIAL: THERMOPLASTIC POLYESTER, UL 94V-0 DAP MATERIAL AVAILABLE UPON REQUEST

CONTACT MATERIAL; COPPER ALLOY CONTACT PLATING: GOLD ON THE MATING AREA, TIN PLATING ON THE CONTACT TAILS, NICKEL UNDERPLATE