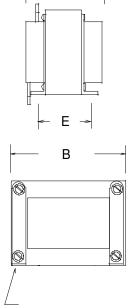

#### Dimensions<sup>1</sup>

| Dimensions | Unit: In inches |       |       |      |
|------------|-----------------|-------|-------|------|
| Α          | В               | С     | D     | Е    |
| 3.750      | 4.50            | 4.187 | 3.750 | 3.50 |