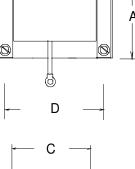

### **Description:**

Smoothing chokes are power supply filter chokes having a core with an air gap which prevents saturation at maximum current. Hipot to 1500 VRMS between winding and core for safety.

| ® | 0      |       |
|---|--------|-------|
| 0 |        | <br>A |
| _ | ⊡<br>D |       |

#### Dimensions<sup>1</sup>

| Dimensions | Unit: In inches |       |       |      |
|------------|-----------------|-------|-------|------|
| Α          | В               | С     | D     | Е    |
| 3.750      | 4.50            | 4.187 | 3.750 | 3.50 |