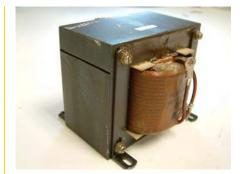

### **Description:**

Smoothing chokes are power supply filter chokes having a core with an air gap which prevents saturation at maximum current. Hipot to 1500 VRMS between winding and core for safety.

| ® | 0      |       |
|---|--------|-------|
| 0 |        | <br>A |
| _ | ⊡<br>D |       |