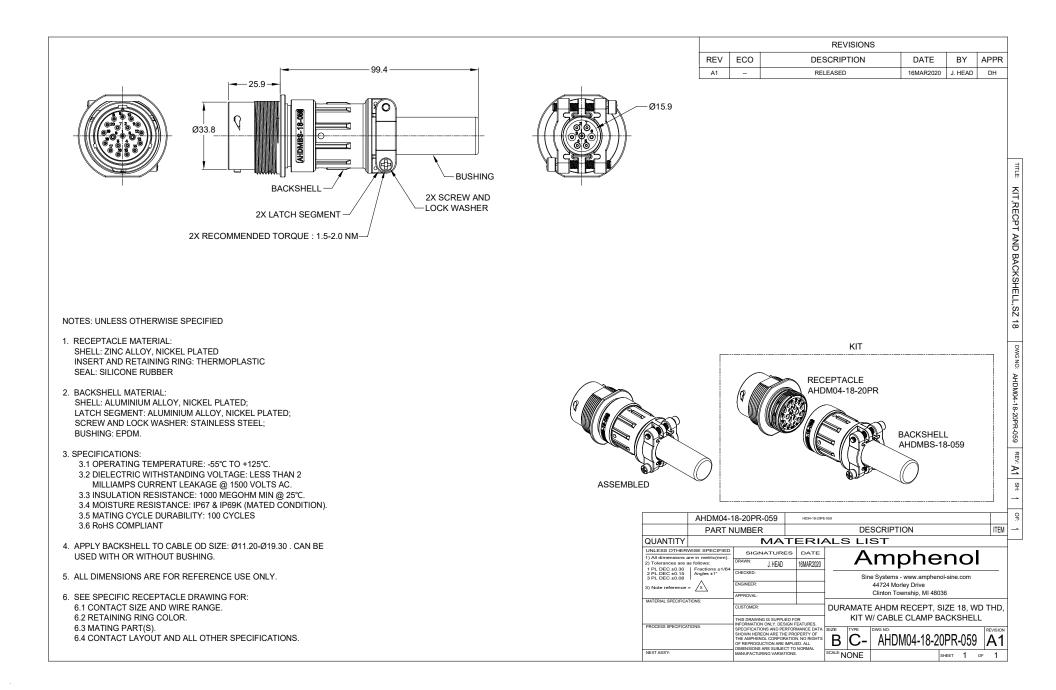

## **ATM Series™** - Contact Size 20 Options

| Machined Contacts, Sockets & Pins |                                        |      |       |          |  |
|-----------------------------------|----------------------------------------|------|-------|----------|--|
| Part Number                       | Description                            | Size | AWG   | Туре     |  |
| AT60-010-2031                     | Male Contact - Pin, Gold-plated        | 20   | 16-18 | Machined |  |
| AT62-005-20141                    | Female Contact - Socket, Gold-plated   | 20   | 16-18 | Machined |  |
| AT60-010-20141                    | Male Contact - Pin, Nickel-plated      | 20   | 16-18 | Machined |  |
| AT62-005-2031                     | Female Contact - Socket, Nickel-plated | 20   | 16-18 | Machined |