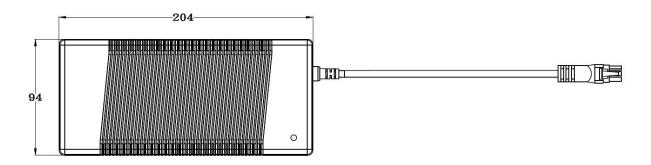

### PPL250U Outline Drawing

# PPL250U Series Specifications<sup>1</sup>

|                         | Model                                     | PPL250U-120L6 <sup>*</sup>                                                                                                  | PPL250U-190L6 <sup>*</sup> | PPL250U-240L6* |  |
|-------------------------|-------------------------------------------|-----------------------------------------------------------------------------------------------------------------------------|----------------------------|----------------|--|
| Output                  | DC Output Voltage                         | 12.0V                                                                                                                       | 19.0V                      | 24.0V          |  |
|                         | Max Current                               | 20.0A                                                                                                                       | 13.2A                      | 10.4A          |  |
|                         | Output Power                              | 240.0W                                                                                                                      | 250.8W                     | 249.6W         |  |
|                         | Regulation                                | ± 5%                                                                                                                        | ± 5%                       | ± 5%           |  |
|                         | Ripple & Noise P-P(max) <sup>2</sup>      | 150mV                                                                                                                       | 190mV                      | 240mV          |  |
|                         | AC Input Voltage Range                    | 90 to 264VAC                                                                                                                |                            |                |  |
|                         | AC Input Frequency                        | 47 to 63Hz                                                                                                                  |                            |                |  |
|                         | Input Current                             | 3.3A max                                                                                                                    |                            |                |  |
|                         | Inrush Current                            | 120A max., 230VAC (Cold start at ambient 25°C, full load)                                                                   |                            |                |  |
|                         | No Load Power Consumption at 115VAC Input | 0.154W                                                                                                                      | 0.128W                     | 0.134W         |  |
| Input                   | No Load Power Consumption at 230VAC Input | 0.154W                                                                                                                      | 0.136W                     | 0.164W         |  |
|                         | 115VAC Average Efficiency <sup>3</sup>    | 91.2%                                                                                                                       | 92.6%                      | 91.5%          |  |
|                         | 230VAC Average Efficiency <sup>3</sup>    | 92.2%                                                                                                                       | 91.9%                      | 92.7%          |  |
|                         | 230VAC 10% Load Efficiency <sup>3</sup>   | 86.9%                                                                                                                       | 89.4%                      | 88.4%          |  |
|                         | Leakage Current                           | <3.5mA                                                                                                                      |                            |                |  |
|                         | Over-Voltage                              | 150% max                                                                                                                    |                            |                |  |
| Protection              | Short Circuit                             | Shutdown                                                                                                                    |                            |                |  |
|                         | Over-Temperature                          | Latch                                                                                                                       |                            |                |  |
|                         | Over-Current                              | 150% max                                                                                                                    |                            |                |  |
| Environmental           | Operating Temperature                     | 0°C to +40°C                                                                                                                |                            |                |  |
|                         | Non-Operating Temperature                 | -20° to +80°C                                                                                                               |                            |                |  |
|                         | Operating Humidity                        | 20 to +80%                                                                                                                  |                            |                |  |
|                         | Dielectric Withstand (HI-POT)             | Primary to Secondary: 3000VAC for 1min, 10mA                                                                                |                            |                |  |
|                         | Insulation Resistance                     | Primary to Secondary: 10M ohm for 500VDC                                                                                    |                            |                |  |
|                         | Standards                                 | cULus 62368-1, IEC 62368-1                                                                                                  |                            |                |  |
| Safety<br>Approvals and | EMI Emissions                             | FCC Part 15 Class B, CAN ICES-003(B)/NMB-003(B), EN 55032/CISPR 32 Class B Conducted and Radiated                           |                            |                |  |
| EMC                     | Harmonic Current Emissions                | IEC 61000-3-2                                                                                                               |                            |                |  |
|                         | Voltage Fluctuations & Flicker            | IEC 61000-3-3                                                                                                               |                            |                |  |
|                         | Immunity                                  | EN 55035/CISPR 35: IEC 61000-4-2, IEC 61000-4-3, IEC 61000-4-4, IEC 61000-4-5, IEC 61000-4-6, IEC 61000-4-8, IEC 61000-4-11 |                            |                |  |
|                         | Dimensions (L x W x H)                    | 204mm (8.03in) x 94mm (3.70in) x 43.5mm (1.71in)                                                                            |                            |                |  |
| Mechanical              | Weight                                    | 1040g                                                                                                                       |                            |                |  |
|                         | Cable Length                              | 1200mm                                                                                                                      |                            |                |  |
|                         | DC Cable Type                             | 16AWG*6C                                                                                                                    | 16AWG*4C                   | 16AWG*4C       |  |
|                         | DC Output Connector                       | 6-Position Molex housing 39-01-2060 with terminals 39-00-077 Mates with Molex housing 39-01-2061 with terminals 39-00-0081  |                            |                |  |
|                         | DC Plug Pin Assignment                    | P1(+); P2(+); P3(+);<br>P4(-); P5(-); P6(-)                                                                                 |                            |                |  |
|                         | Input Connector                           | IEC 60320 C14                                                                                                               |                            |                |  |