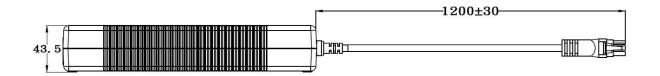

### PPL250U Outline Drawing

# PPL250U Series Specifications<sup>1</sup>

|                         | Model                                     | PPL250U-120L6 <sup>*</sup>                                                                                                  | PPL250U-190L6 <sup>*</sup> | PPL250U-240L6* |  |
|-------------------------|-------------------------------------------|-----------------------------------------------------------------------------------------------------------------------------|----------------------------|----------------|--|
| Output                  | DC Output Voltage                         | 12.0V                                                                                                                       | 19.0V                      | 24.0V          |  |
|                         | Max Current                               | 20.0A                                                                                                                       | 13.2A                      | 10.4A          |  |
|                         | Output Power                              | 240.0W                                                                                                                      | 250.8W                     | 249.6W         |  |
|                         | Regulation                                | ± 5%                                                                                                                        | ± 5%                       | ± 5%           |  |
|                         | Ripple & Noise P-P(max) <sup>2</sup>      | 150mV                                                                                                                       | 190mV                      | 240mV          |  |
|                         | AC Input Voltage Range                    | 90 to 264VAC                                                                                                                |                            |                |  |
|                         | AC Input Frequency                        | 47 to 63Hz                                                                                                                  |                            |                |  |
|                         | Input Current                             | 3.3A max                                                                                                                    |                            |                |  |
|                         | Inrush Current                            | 120A max., 230VAC (Cold start at ambient 25°C, full load)                                                                   |                            |                |  |
|                         | No Load Power Consumption at 115VAC Input | 0.154W                                                                                                                      | 0.128W                     | 0.134W         |  |
| Input                   | No Load Power Consumption at 230VAC Input | 0.154W                                                                                                                      | 0.136W                     | 0.164W         |  |
|                         | 115VAC Average Efficiency <sup>3</sup>    | 91.2%                                                                                                                       | 92.6%                      | 91.5%          |  |
|                         | 230VAC Average Efficiency <sup>3</sup>    | 92.2%                                                                                                                       | 91.9%                      | 92.7%          |  |
|                         | 230VAC 10% Load Efficiency <sup>3</sup>   | 86.9%                                                                                                                       | 89.4%                      | 88.4%          |  |
|                         | Leakage Current                           | <3.5mA                                                                                                                      |                            |                |  |
|                         | Over-Voltage                              | 150% max                                                                                                                    |                            |                |  |
| Protection              | Short Circuit                             | Shutdown                                                                                                                    |                            |                |  |
|                         | Over-Temperature                          | Latch                                                                                                                       |                            |                |  |
|                         | Over-Current                              | 150% max                                                                                                                    |                            |                |  |
| Environmental           | Operating Temperature                     | 0°C to +40°C                                                                                                                |                            |                |  |
|                         | Non-Operating Temperature                 | -20° to +80°C                                                                                                               |                            |                |  |
|                         | Operating Humidity                        | 20 to +80%                                                                                                                  |                            |                |  |
|                         | Dielectric Withstand (HI-POT)             | Primary to Secondary: 3000VAC for 1min, 10mA                                                                                |                            |                |  |
|                         | Insulation Resistance                     | Primary to Secondary: 10M ohm for 500VDC                                                                                    |                            |                |  |
|                         | Standards                                 | cULus 62368-1, IEC 62368-1                                                                                                  |                            |                |  |
| Safety<br>Approvals and | EMI Emissions                             | FCC Part 15 Class B, CAN ICES-003(B)/NMB-003(B), EN 55032/CISPR 32 Class B Conducted and Radiated                           |                            |                |  |
| EMC                     | Harmonic Current Emissions                | IEC 61000-3-2                                                                                                               |                            |                |  |
|                         | Voltage Fluctuations & Flicker            | IEC 61000-3-3                                                                                                               |                            |                |  |
|                         | Immunity                                  | EN 55035/CISPR 35: IEC 61000-4-2, IEC 61000-4-3, IEC 61000-4-4, IEC 61000-4-5, IEC 61000-4-6, IEC 61000-4-8, IEC 61000-4-11 |                            |                |  |
|                         | Dimensions (L x W x H)                    | 204mm (8.03in) x 94mm (3.70in) x 43.5mm (1.71in)                                                                            |                            |                |  |
| Mechanical              | Weight                                    | 1040g                                                                                                                       |                            |                |  |
|                         | Cable Length                              | 1200mm                                                                                                                      |                            |                |  |
|                         | DC Cable Type                             | 16AWG*6C                                                                                                                    | 16AWG*4C                   | 16AWG*4C       |  |
|                         | DC Output Connector                       | 6-Position Molex housing 39-01-2060 with terminals 39-00-077 Mates with Molex housing 39-01-2061 with terminals 39-00-0081  |                            |                |  |
|                         | DC Plug Pin Assignment                    | P1(+); P2(+); P3(+);<br>P4(-); P5(-); P6(-)                                                                                 |                            |                |  |
|                         | Input Connector                           | IEC 60320 C14                                                                                                               |                            |                |  |