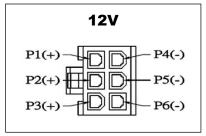

# PPL250U Series Specifications<sup>1</sup>

|                         | Model                                     | PPL250U-120L6 <sup>*</sup>                                                                                                  | PPL250U-190L6 <sup>*</sup> | PPL250U-240L6* |  |
|-------------------------|-------------------------------------------|-----------------------------------------------------------------------------------------------------------------------------|----------------------------|----------------|--|
| Output                  | DC Output Voltage                         | 12.0V                                                                                                                       | 19.0V                      | 24.0V          |  |
|                         | Max Current                               | 20.0A                                                                                                                       | 13.2A                      | 10.4A          |  |
|                         | Output Power                              | 240.0W                                                                                                                      | 250.8W                     | 249.6W         |  |
|                         | Regulation                                | ± 5%                                                                                                                        | ± 5%                       | ± 5%           |  |
|                         | Ripple & Noise P-P(max) <sup>2</sup>      | 150mV                                                                                                                       | 190mV                      | 240mV          |  |
|                         | AC Input Voltage Range                    | 90 to 264VAC                                                                                                                |                            |                |  |
|                         | AC Input Frequency                        | 47 to 63Hz                                                                                                                  |                            |                |  |
|                         | Input Current                             | 3.3A max                                                                                                                    |                            |                |  |
|                         | Inrush Current                            | 120A max., 230VAC (Cold start at ambient 25°C, full load)                                                                   |                            |                |  |
|                         | No Load Power Consumption at 115VAC Input | 0.154W                                                                                                                      | 0.128W                     | 0.134W         |  |
| Input                   | No Load Power Consumption at 230VAC Input | 0.154W                                                                                                                      | 0.136W                     | 0.164W         |  |
|                         | 115VAC Average Efficiency <sup>3</sup>    | 91.2%                                                                                                                       | 92.6%                      | 91.5%          |  |
|                         | 230VAC Average Efficiency <sup>3</sup>    | 92.2%                                                                                                                       | 91.9%                      | 92.7%          |  |
|                         | 230VAC 10% Load Efficiency <sup>3</sup>   | 86.9%                                                                                                                       | 89.4%                      | 88.4%          |  |
|                         | Leakage Current                           | <3.5mA                                                                                                                      |                            |                |  |
|                         | Over-Voltage                              | 150% max                                                                                                                    |                            |                |  |
| Protection              | Short Circuit                             | Shutdown                                                                                                                    |                            |                |  |
|                         | Over-Temperature                          | Latch                                                                                                                       |                            |                |  |
|                         | Over-Current                              | 150% max                                                                                                                    |                            |                |  |
| Environmental           | Operating Temperature                     | 0°C to +40°C                                                                                                                |                            |                |  |
|                         | Non-Operating Temperature                 | -20° to +80°C                                                                                                               |                            |                |  |
|                         | Operating Humidity                        | 20 to +80%                                                                                                                  |                            |                |  |
|                         | Dielectric Withstand (HI-POT)             | Primary to Secondary: 3000VAC for 1min, 10mA                                                                                |                            |                |  |
|                         | Insulation Resistance                     | Primary to Secondary: 10M ohm for 500VDC                                                                                    |                            |                |  |
|                         | Standards                                 | cULus 62368-1, IEC 62368-1                                                                                                  |                            |                |  |
| Safety<br>Approvals and | EMI Emissions                             | FCC Part 15 Class B, CAN ICES-003(B)/NMB-003(B), EN 55032/CISPR 32 Class B Conducted and Radiated                           |                            |                |  |
| EMC                     | Harmonic Current Emissions                | IEC 61000-3-2                                                                                                               |                            |                |  |
|                         | Voltage Fluctuations & Flicker            | IEC 61000-3-3                                                                                                               |                            |                |  |
|                         | Immunity                                  | EN 55035/CISPR 35: IEC 61000-4-2, IEC 61000-4-3, IEC 61000-4-4, IEC 61000-4-5, IEC 61000-4-6, IEC 61000-4-8, IEC 61000-4-11 |                            |                |  |
|                         | Dimensions (L x W x H)                    | 204mm (8.03in) x 94mm (3.70in) x 43.5mm (1.71in)                                                                            |                            |                |  |
| Mechanical              | Weight                                    | 1040g                                                                                                                       |                            |                |  |
|                         | Cable Length                              | 1200mm                                                                                                                      |                            |                |  |
|                         | DC Cable Type                             | 16AWG*6C                                                                                                                    | 16AWG*4C                   | 16AWG*4C       |  |
|                         | DC Output Connector                       | 6-Position Molex housing 39-01-2060 with terminals 39-00-077 Mates with Molex housing 39-01-2061 with terminals 39-00-0081  |                            |                |  |
|                         | DC Plug Pin Assignment                    | P1(+); P2(+); P3(+);<br>P4(-); P5(-); P6(-)                                                                                 |                            |                |  |
|                         | Input Connector                           | IEC 60320 C14                                                                                                               |                            |                |  |