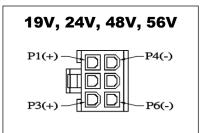

|                         | Model                                                                                                                                                                                                                                                                                                                                                       | PPL250U-480L6*                                                                                                              | PPL250U-560L6 |  |  |
|-------------------------|-------------------------------------------------------------------------------------------------------------------------------------------------------------------------------------------------------------------------------------------------------------------------------------------------------------------------------------------------------------|-----------------------------------------------------------------------------------------------------------------------------|---------------|--|--|
| Output                  | DC Output Voltage                                                                                                                                                                                                                                                                                                                                           | 48.0V                                                                                                                       | 56.0V         |  |  |
|                         | Max Current                                                                                                                                                                                                                                                                                                                                                 | 5.2A                                                                                                                        | 4.48A         |  |  |
|                         | Output Power                                                                                                                                                                                                                                                                                                                                                | 249.6W                                                                                                                      | 250.9W        |  |  |
|                         | Regulation                                                                                                                                                                                                                                                                                                                                                  | ± 5%                                                                                                                        | ± 5%          |  |  |
|                         | Ripple & Noise P-P(max) <sup>2</sup>                                                                                                                                                                                                                                                                                                                        | 480mV                                                                                                                       | 560mV         |  |  |
|                         | AC Input Voltage Range                                                                                                                                                                                                                                                                                                                                      | 90 to 264VAC                                                                                                                |               |  |  |
|                         | AC Input Frequency                                                                                                                                                                                                                                                                                                                                          | 47 to 63Hz                                                                                                                  |               |  |  |
|                         | Input Current                                                                                                                                                                                                                                                                                                                                               | 3.3A max                                                                                                                    |               |  |  |
|                         | Inrush Current                                                                                                                                                                                                                                                                                                                                              | 120A max., 230VAC (Cold start at ambient 25°C, full load)                                                                   |               |  |  |
|                         | No Load Power Consumption at 115VAC Input                                                                                                                                                                                                                                                                                                                   | 0.154W                                                                                                                      | 0.143W        |  |  |
| Input                   | No Load Power Consumption at 230VAC Input                                                                                                                                                                                                                                                                                                                   | 0.178W                                                                                                                      | 0.172W        |  |  |
|                         | 115VAC Average Efficiency <sup>3</sup>                                                                                                                                                                                                                                                                                                                      | 91.8%                                                                                                                       | 92.4%         |  |  |
|                         | 230VAC Average Efficiency <sup>3</sup>                                                                                                                                                                                                                                                                                                                      | 93.3%                                                                                                                       | 93.7%         |  |  |
|                         | 230VAC 10% Load Efficiency <sup>3</sup>                                                                                                                                                                                                                                                                                                                     | 86.6%                                                                                                                       | 90.9%         |  |  |
|                         | Leakage Current                                                                                                                                                                                                                                                                                                                                             | <3.5mA                                                                                                                      |               |  |  |
|                         | Over-Voltage                                                                                                                                                                                                                                                                                                                                                | 150%                                                                                                                        | max           |  |  |
| Duetestien              | Short Circuit                                                                                                                                                                                                                                                                                                                                               | Shutdown                                                                                                                    |               |  |  |
| Protection              | Over-Temperature                                                                                                                                                                                                                                                                                                                                            | Latch                                                                                                                       |               |  |  |
|                         | Over-Current                                                                                                                                                                                                                                                                                                                                                | 150% max                                                                                                                    |               |  |  |
| Environmental           | Operating Temperature                                                                                                                                                                                                                                                                                                                                       | 0°C to +40°C                                                                                                                |               |  |  |
|                         | Non-Operating Temperature                                                                                                                                                                                                                                                                                                                                   | -20° to +80°C                                                                                                               |               |  |  |
|                         | Operating Humidity                                                                                                                                                                                                                                                                                                                                          | 20 to +80%                                                                                                                  |               |  |  |
|                         | Dielectric Withstand (HI-POT)                                                                                                                                                                                                                                                                                                                               | Primary to Secondary: 3000VAC for 1min, 10mA                                                                                |               |  |  |
|                         | Insulation Resistance                                                                                                                                                                                                                                                                                                                                       | Primary to Secondary: 10M ohm for 500VDC                                                                                    |               |  |  |
|                         | Standards                                                                                                                                                                                                                                                                                                                                                   | cULus 62368-1, IEC 62368-1                                                                                                  |               |  |  |
| Safety<br>Approvals and | EMI Emissions                                                                                                                                                                                                                                                                                                                                               | FCC Part 15 Class B, CAN ICES-003(B)/NMB-003(B),<br>EN 55032/CISPR 32 Class B Conducted and Radiated                        |               |  |  |
| EMC                     | Harmonic Current Emissions                                                                                                                                                                                                                                                                                                                                  | IEC 61000-3-2                                                                                                               |               |  |  |
|                         | Voltage Fluctuations & Flicker                                                                                                                                                                                                                                                                                                                              | IEC 61000-3-3                                                                                                               |               |  |  |
|                         | Immunity                                                                                                                                                                                                                                                                                                                                                    | EN 55035/CISPR 35: IEC 61000-4-2, IEC 61000-4-3, IEC 61000-4-4, IEC 61000-4-5, IEC 61000-4-6, IEC 61000-4-8, IEC 61000-4-11 |               |  |  |
|                         | Dimensions (L x W x H)                                                                                                                                                                                                                                                                                                                                      | 204mm (8.03in) x 94mm (3.70in) x 43.5mm (1.71in)                                                                            |               |  |  |
|                         | Weight                                                                                                                                                                                                                                                                                                                                                      | 1040g                                                                                                                       |               |  |  |
|                         | Cable Length                                                                                                                                                                                                                                                                                                                                                | 1200mm                                                                                                                      |               |  |  |
| Mechanical              | DC Cable Type                                                                                                                                                                                                                                                                                                                                               | 18AWG*4C                                                                                                                    |               |  |  |
|                         | DC Output Connector                                                                                                                                                                                                                                                                                                                                         | 6-Position Molex housing 39-01-2060 with terminals 39-00-077 Mates with Molex housing 39-01-2061 with terminals 39-00-0081  |               |  |  |
|                         | DC Plug Pin Assignment                                                                                                                                                                                                                                                                                                                                      | P1(+); P3(+); P4(-); P6(-)                                                                                                  |               |  |  |
|                         | Input Connector                                                                                                                                                                                                                                                                                                                                             | IEC 60320 C14                                                                                                               |               |  |  |
| Notes                   | <ol> <li>The specifications defined are at ambient temperature of 25°C, unless otherwise specified.</li> <li>20MHz bandwidth frequency oscilloscope, add a 0.1μF multilayer Cap. and Low ESR Electrolytic Cap. (10μF) at output connector terminals (nominal line voltage, full load).</li> <li>Efficiency is measured after 30 minutes burn-in.</li> </ol> |                                                                                                                             |               |  |  |