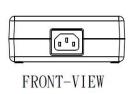

### PPL250U Outline Drawing

# PPL250U Series Specifications<sup>1</sup>

|                         | Model                                     | PPL250U-120L6 <sup>*</sup>                                                                                                  | PPL250U-190L6 <sup>*</sup> | PPL250U-240L6* |  |
|-------------------------|-------------------------------------------|-----------------------------------------------------------------------------------------------------------------------------|----------------------------|----------------|--|
| Output                  | DC Output Voltage                         | 12.0V                                                                                                                       | 19.0V                      | 24.0V          |  |
|                         | Max Current                               | 20.0A                                                                                                                       | 13.2A                      | 10.4A          |  |
|                         | Output Power                              | 240.0W                                                                                                                      | 250.8W                     | 249.6W         |  |
|                         | Regulation                                | ± 5%                                                                                                                        | ± 5%                       | ± 5%           |  |
|                         | Ripple & Noise P-P(max) <sup>2</sup>      | 150mV                                                                                                                       | 190mV                      | 240mV          |  |
|                         | AC Input Voltage Range                    | 90 to 264VAC                                                                                                                |                            |                |  |
|                         | AC Input Frequency                        | 47 to 63Hz                                                                                                                  |                            |                |  |
|                         | Input Current                             | 3.3A max                                                                                                                    |                            |                |  |
|                         | Inrush Current                            | 120A max., 230VAC (Cold start at ambient 25°C, full load)                                                                   |                            |                |  |
|                         | No Load Power Consumption at 115VAC Input | 0.154W                                                                                                                      | 0.128W                     | 0.134W         |  |
| Input                   | No Load Power Consumption at 230VAC Input | 0.154W                                                                                                                      | 0.136W                     | 0.164W         |  |
|                         | 115VAC Average Efficiency <sup>3</sup>    | 91.2%                                                                                                                       | 92.6%                      | 91.5%          |  |
|                         | 230VAC Average Efficiency <sup>3</sup>    | 92.2%                                                                                                                       | 91.9%                      | 92.7%          |  |
|                         | 230VAC 10% Load Efficiency <sup>3</sup>   | 86.9%                                                                                                                       | 89.4%                      | 88.4%          |  |
|                         | Leakage Current                           | <3.5mA                                                                                                                      |                            |                |  |
|                         | Over-Voltage                              | 150% max                                                                                                                    |                            |                |  |
| Protection              | Short Circuit                             | Shutdown                                                                                                                    |                            |                |  |
|                         | Over-Temperature                          | Latch                                                                                                                       |                            |                |  |
|                         | Over-Current                              | 150% max                                                                                                                    |                            |                |  |
| Environmental           | Operating Temperature                     | 0°C to +40°C                                                                                                                |                            |                |  |
|                         | Non-Operating Temperature                 | -20° to +80°C                                                                                                               |                            |                |  |
|                         | Operating Humidity                        | 20 to +80%                                                                                                                  |                            |                |  |
|                         | Dielectric Withstand (HI-POT)             | Primary to Secondary: 3000VAC for 1min, 10mA                                                                                |                            |                |  |
|                         | Insulation Resistance                     | Primary to Secondary: 10M ohm for 500VDC                                                                                    |                            |                |  |
|                         | Standards                                 | cULus 62368-1, IEC 62368-1                                                                                                  |                            |                |  |
| Safety<br>Approvals and | EMI Emissions                             | FCC Part 15 Class B, CAN ICES-003(B)/NMB-003(B), EN 55032/CISPR 32 Class B Conducted and Radiated                           |                            |                |  |
| EMC                     | Harmonic Current Emissions                | IEC 61000-3-2                                                                                                               |                            |                |  |
|                         | Voltage Fluctuations & Flicker            | IEC 61000-3-3                                                                                                               |                            |                |  |
|                         | Immunity                                  | EN 55035/CISPR 35: IEC 61000-4-2, IEC 61000-4-3, IEC 61000-4-4, IEC 61000-4-5, IEC 61000-4-6, IEC 61000-4-8, IEC 61000-4-11 |                            |                |  |
|                         | Dimensions (L x W x H)                    | 204mm (8.03in) x 94mm (3.70in) x 43.5mm (1.71in)                                                                            |                            |                |  |
| Mechanical              | Weight                                    | 1040g                                                                                                                       |                            |                |  |
|                         | Cable Length                              | 1200mm                                                                                                                      |                            |                |  |
|                         | DC Cable Type                             | 16AWG*6C                                                                                                                    | 16AWG*4C                   | 16AWG*4C       |  |
|                         | DC Output Connector                       | 6-Position Molex housing 39-01-2060 with terminals 39-00-077 Mates with Molex housing 39-01-2061 with terminals 39-00-0081  |                            |                |  |
|                         | DC Plug Pin Assignment                    | P1(+); P2(+); P3(+);<br>P4(-); P5(-); P6(-)                                                                                 |                            |                |  |
|                         | Input Connector                           | IEC 60320 C14                                                                                                               |                            |                |  |