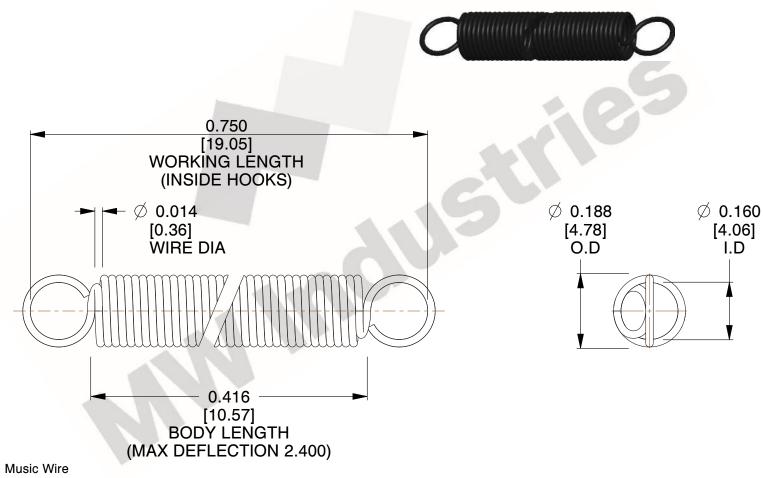

NOTES:

1. Material: Music Wire

2. Finish:

3. Sugg Max. Load: 0.550 (lbs) 4. Sugg Max. Deflection: 2.400 (in)

5. All Drawing Dimensions are in Inches [mm]

6. Coil Count

This file and any associated information and specifications are provided for reference and evaluation purposes only, and is subject to change without notice. MW Industries makes no representations, warranties or guarantees as to the appropriateness, accuracy, completeness, or suitability for any purpose, of the file, information or specifications. You are solely responsible for the use of the file, information or specifications.

> SCALE 3.000

COMPONENT **SPRINGS** UNIT **ZZ3-11** INCH [mm] SHEET **EXTENSION SPRINGS** 1 of 1