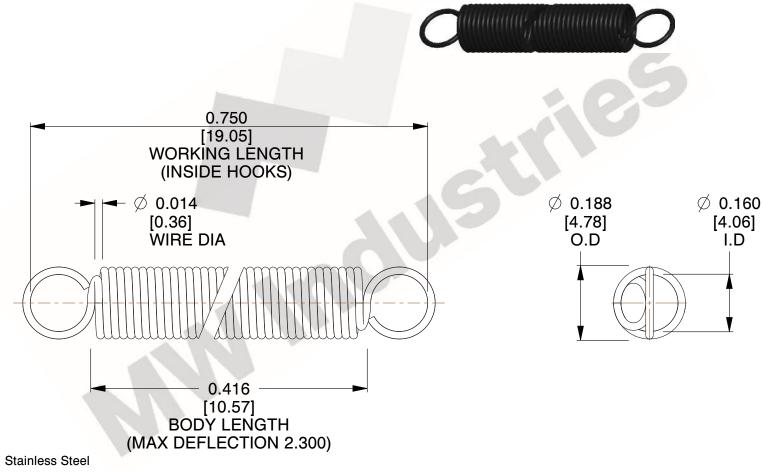

NOTES:

1. Material: Stainless Steel

2. Finish:

www.mwcomponents.com

3. Sugg Max. Load: 0.550 (lbs) 4. Sugg Max. Deflection: 2.300 (in)

5. All Drawing Dimensions are in Inches [mm]

6. ("The coil count, body length, and end position is for reference only")