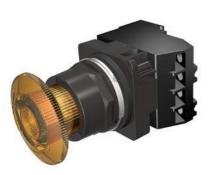

## US2:52BR8KTAB

30mm BlackMax, Epoxy Coated Corrosion Resistant Complete Metal Unit Illuminated Twist-to-Release Transformer type, 600V AC LED Lamp Mushroom Head Cap Small 1.79" (45 mm) Plastic Cap, Amber 2 Position Maintained, Twistto-Release with 1 N.O. - 1 N.C. Heavy Duty Contacts, A600/P600 UL Listed, CSA Certified NEMA 1,3,3R,4,4X,12,13 & Automotive Standards