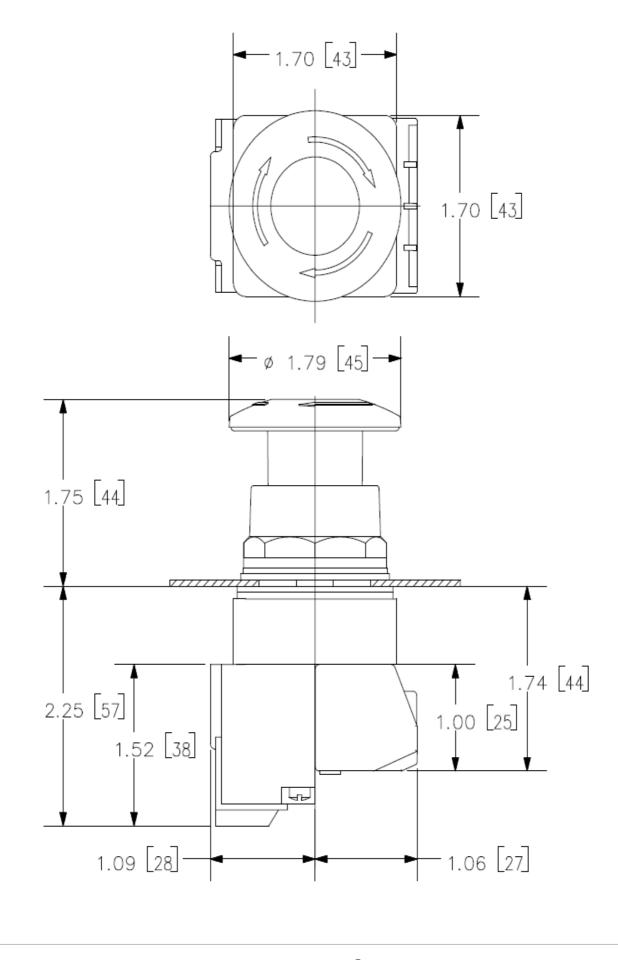

| Enclosure                                                 |                             |
|-----------------------------------------------------------|-----------------------------|
| number of command points                                  | 1                           |
| delivery state as a kit                                   | No                          |
| Actuator                                                  |                             |
| product extension optional light source                   | Yes                         |
| material of the actuating element                         | plastic                     |
| number of contact modules                                 | 1                           |
| type of unlocking device                                  | rotate-to-unlatch mechanism |
| number of switching positions                             | 2                           |
| Front ring                                                |                             |
| product component front ring                              | Yes                         |
| design of the front ring                                  | standard                    |
| material of the front ring                                | metal                       |
| color of the front ring                                   | black                       |
| Holder                                                    |                             |
| material of the holder                                    | metal                       |
| Contact block/ lampholder                                 |                             |
| number of lampholders                                     | 1                           |
| Display                                                   |                             |
| number of LED modules                                     | 1                           |
| General technical data                                    |                             |
| product function positive opening                         | Yes                         |
| product component                                         |                             |
| lamp transformer                                          | Yes                         |
| light source                                              | Yes                         |
| type of voltage                                           |                             |
| <ul> <li>of the operating voltage</li> </ul>              | AC                          |
| <ul> <li>of the input voltage</li> </ul>                  | AC                          |
| surge voltage resistance rated value                      | 4 kV                        |
| protection class IP                                       | IP66                        |
| of the terminal                                           | IP20                        |
| thermal current                                           | 10 A                        |
| Supply voltage                                            |                             |
| type of voltage of the supply voltage of the light source | AC                          |
| supply voltage of the light source at AC at 60 Hz         |                             |
| rated value                                               | 6 V                         |
| Auxiliary circuit                                         |                             |
| number of NC contacts for auxiliary contacts              | 1                           |
| number of NO contacts for auxiliary contacts              | 1                           |
| operational current at AC-15                              |                             |