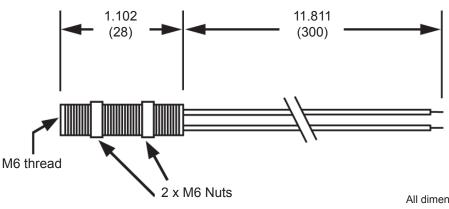

## **DIMENSIONS**

Drawings not to scale. All dimensions in inches (mm) nominal.

| SPECIFICATION                  |                                                       |
|--------------------------------|-------------------------------------------------------|
| Contact Form / Style           | Change Over                                           |
| Switching Capacity (Resistive) | 5 W/VA Max.                                           |
| Switching Voltage              | 100 VAC Max.                                          |
| Switching Current              | 0.5 A. Max.                                           |
| Carry Current                  | 1.0 A. Max.                                           |
| Breakdown Voltage              | 200 VDC Min.                                          |
| Contact Resistance             | 150 mOhms Max.                                        |
| Switching Distance             | 3 mm Min.                                             |
| Operating Temperature Range    | -20°C +85°C                                           |
| Storage Temperature Range      | -25°C +90°C                                           |
| Case Material                  | Brass-Nickel Plated                                   |
| Cable                          | 3 x Round 0.22mm² PVC Insulated Brown / White / Green |