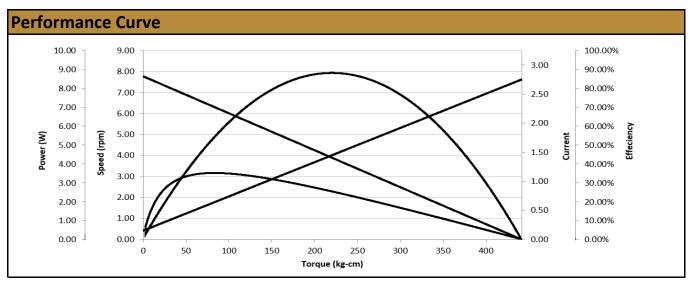

| No-Load Speed:                | 8 rpm (+/- 10%) |
|-------------------------------|-----------------|
| No-Load Current:              | <80 mA          |
| Stall Torque:                 | 441 kg.cm       |
| Max. Power:                   | 8.79 W          |
| Reduction Ratio:              | 939:1           |
| <b>Right Angle Reduction:</b> | 1:1             |