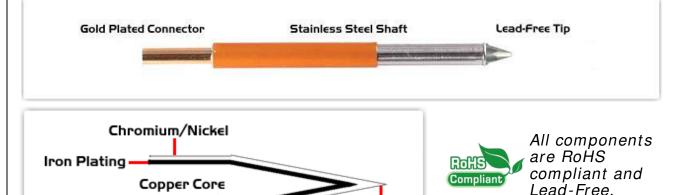

## **Technical Specifications**

ETM70CH179

Chisel 30° 1.0mm (0.04")

Tip Style: Chisel 30°

Tip Width: 1.00mm (0.04")

Tip Length: 6.40mm (0.25")

70 Type Cartridge<sup>1</sup>: 350°C - 398°C

RoHS Compliant<sup>2</sup> / Lead Free: YES

## Material Composition

Sold€r

<sup>1</sup> Easy Braid Co. tip cartridges will typically idle within a temperature range of +/-1.1°C. However, there is variation in idle temperature across tip geometries within an individual temperature series. Easy Braid Co. offers a wide variety of tip geometries from 0.25mm fine point tip to 5mm chisel. The length and geometry of a tip will have an influence on the tip idle temperature. To accurately measure idle temperature it will depend greatly on the measurement method, technique and equipment used. Two different methods or the use of alternative equipment will produce different test results.