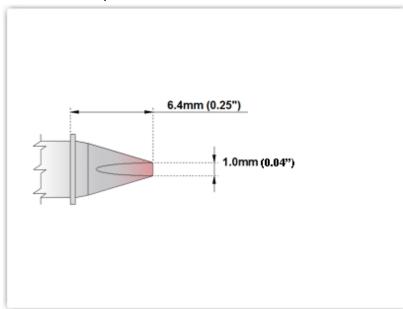

## **Technical Specifications**

ETM70CH179

Chisel 30° 1.0mm (0.04")

Tip Style: Chisel 30°

Tip Width: 1.00mm (0.04")

Tip Length: 6.40mm (0.25")

70 Type Cartridge<sup>1</sup>: 350°C - 398°C

RoHS Compliant<sup>2</sup> / Lead Free: YES