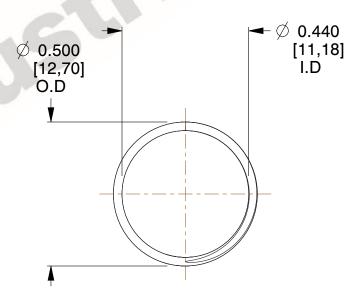

## **NOTES:**

1. Material: Spring Steel 2. Finish: Glod Irridite

3. Ends: Closed and Ground

4. Total Coils: 10.000

5. Sugg. Max. Deflection: 0.130 (in) 6. Sugg. Max. Load : 2.300 (lbs)

7. All Drawing Dimensions are in Inches [mm]

SCALE

3.000

11772

COMPONENT

**COMPRESSION SPRINGS** 

UNIT

**SPRINGS** 

INCH [mm]