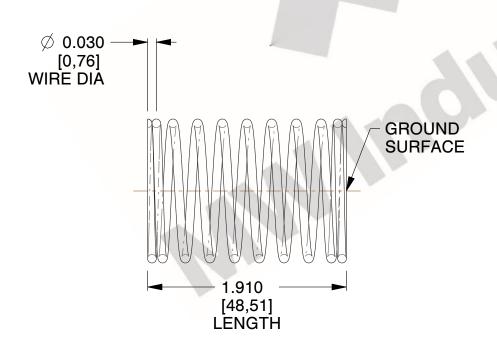

## **NOTES:**

1. Material: Spring Steel 2. Finish: Glod Irridite

3. Ends: Closed and Ground

4. Total Coils: 10.000

5. Sugg. Max. Deflection: 0.130 (in) 6. Sugg. Max. Load : 2.300 (lbs)

7. All Drawing Dimensions are in Inches [mm]

SCALE

3.000

11772

COMPONENT

**COMPRESSION SPRINGS** 

UNIT

**SPRINGS** 

INCH [mm]