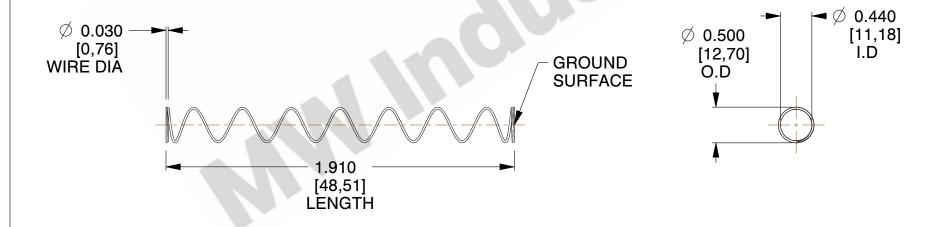

## **NOTES:**

1. Material : Stainless Steel

2. Finish: Glod Irridite

3. Ends: Closed and Ground

4. Total Coils: 10.000

5. Sugg. Max. Deflection : 3.800 (in)6. Sugg. Max. Load : 2.300 (lbs)

7. All Drawing Dimensions are in Inches [mm]