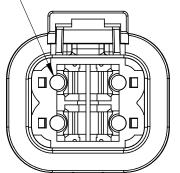

| REV | ECO |  |
|-----|-----|--|
| A3  | -   |  |

REQUIRES CONTACT RETENTION WEDGE AWP-4P

NOTES: UNLESS OTHERWISE SPECIFIED

- 1. MATERIAL: HOUSING: THERMOPLASTIC SEAL: SILICONE RUBBER
- 2. MODIFICATIONS: END CAP
- 3. SPECIFICATIONS:
  - 3.1 CURRENT RATING: 25 AMPS
  - 3.2 OPERATING TEMPERATURE: -55°C TO +125°C
    3.3 DIELECTRIC WITHSTANDING VOLTAGE: LESS THAN 2 MILLIAMPS CURRENT LEAKAGE @ 1500 VOLTS AC.
    3.4 INSULATION RESISTANCE: 1000 MEGOHMS MIN @ 25°C.
  - 3.5 MOISTURE RESISTANCE: IP67 (MATED CONDITION) 3.6 MATING CYCLE DURABILITY: 100 CYCLES
  - 3.7 RoHS COMPLIANT
- 4. MATING PART: ATP06-4S\* PLUG. (\* = MODIFICATIONS AND COLORS)

| PART NUMBER CHART |                 |  |
|-------------------|-----------------|--|
| COLOR PART NUMBER |                 |  |
| GREY              | ATP04-4P-EC01   |  |
| BLACK             | ATP04-4P-EC01BK |  |