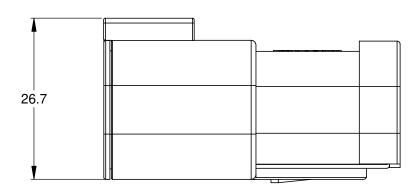

| REV | ECO |  |
|-----|-----|--|
| A3  | -   |  |

REQUIRES CONTACT RETENTION WEDGE AWP-4P

NOTES: UNLESS OTHERWISE SPECIFIED

- 1. MATERIAL: HOUSING: THERMOPLASTIC SEAL: SILICONE RUBBER
- 2. MODIFICATIONS: END CAP
- 3. SPECIFICATIONS:
  - 3.1 CURRENT RATING: 25 AMPS
  - 3.2 OPERATING TEMPERATURE: -55°C TO +125°C
    3.3 DIELECTRIC WITHSTANDING VOLTAGE: LESS THAN 2 MILLIAMPS CURRENT LEAKAGE @ 1500 VOLTS AC.
    3.4 INSULATION RESISTANCE: 1000 MEGOHMS MIN @ 25°C.
  - 3.5 MOISTURE RESISTANCE: IP67 (MATED CONDITION) 3.6 MATING CYCLE DURABILITY: 100 CYCLES
  - 3.7 RoHS COMPLIANT
- 4. MATING PART: ATP06-4S\* PLUG. (\* = MODIFICATIONS AND COLORS)

5. ALL DIMENSIONS ARE FOR REFERENCE USE ONLY.