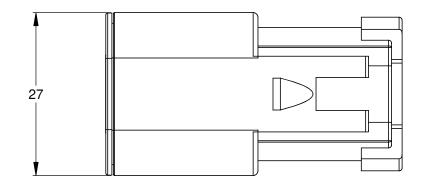

| REV | ECO |  |
|-----|-----|--|
| A3  | -   |  |

REQUIRES CONTACT RETENTION WEDGE AWP-4P

NOTES: UNLESS OTHERWISE SPECIFIED

- 1. MATERIAL: HOUSING: THERMOPLASTIC SEAL: SILICONE RUBBER
- 2. MODIFICATIONS: END CAP
- 3. SPECIFICATIONS:
  - 3.1 CURRENT RATING: 25 AMPS
  - 3.2 OPERATING TEMPERATURE: -55°C TO +125°C
    3.3 DIELECTRIC WITHSTANDING VOLTAGE: LESS THAN 2 MILLIAMPS CURRENT LEAKAGE @ 1500 VOLTS AC.
    3.4 INSULATION RESISTANCE: 1000 MEGOHMS MIN @ 25°C.
  - 3.5 MOISTURE RESISTANCE: IP67 (MATED CONDITION) 3.6 MATING CYCLE DURABILITY: 100 CYCLES
  - 3.7 RoHS COMPLIANT
- 4. MATING PART: ATP06-4S\* PLUG. (\* = MODIFICATIONS AND COLORS)

5. ALL DIMENSIONS ARE FOR REFERENCE USE ONLY.

## 6 CONTACT SIZE AND REAR SEAL WIRE RANGE:

| CONTACT | MIN. INSUL           | MAX. INSUL           | TYPICAL    |  |
|---------|----------------------|----------------------|------------|--|
| SIZE    | O.D.                 | O.D.                 | WIRE RANGE |  |
| 12      | 3.40 mm<br>(.134 in) | 4.95 mm<br>(.195 in) |            |  |