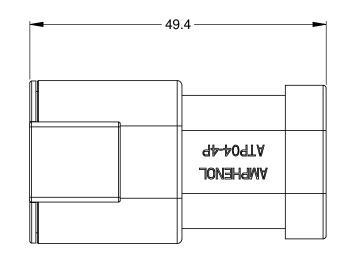

| REV | ECO |  |
|-----|-----|--|
| A3  | -   |  |

REQUIRES CONTACT RETENTION WEDGE AWP-4P

NOTES: UNLESS OTHERWISE SPECIFIED

- 1. MATERIAL: HOUSING: THERMOPLASTIC SEAL: SILICONE RUBBER
- 2. MODIFICATIONS: END CAP
- 3. SPECIFICATIONS:
  - 3.1 CURRENT RATING: 25 AMPS
  - 3.2 OPERATING TEMPERATURE: -55°C TO +125°C
    3.3 DIELECTRIC WITHSTANDING VOLTAGE: LESS THAN 2 MILLIAMPS CURRENT LEAKAGE @ 1500 VOLTS AC.
    3.4 INSULATION RESISTANCE: 1000 MEGOHMS MIN @ 25°C.
  - 3.5 MOISTURE RESISTANCE: IP67 (MATED CONDITION) 3.6 MATING CYCLE DURABILITY: 100 CYCLES
  - 3.7 RoHS COMPLIANT
- 4. MATING PART: ATP06-4S\* PLUG. (\* = MODIFICATIONS AND COLORS)

5. ALL DIMENSIONS ARE FOR REFERENCE USE ONLY.