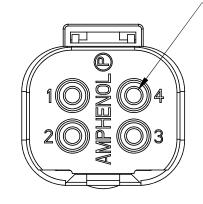

| REV | ECO |  |
|-----|-----|--|
| A3  | -   |  |

REQUIRES CONTACT RETENTION WEDGE AWP-4P

NOTES: UNLESS OTHERWISE SPECIFIED

- 1. MATERIAL: HOUSING: THERMOPLASTIC SEAL: SILICONE RUBBER
- 2. MODIFICATIONS: END CAP
- 3. SPECIFICATIONS:
  - 3.1 CURRENT RATING: 25 AMPS
  - 3.2 OPERATING TEMPERATURE: -55°C TO +125°C
    3.3 DIELECTRIC WITHSTANDING VOLTAGE: LESS THAN 2 MILLIAMPS CURRENT LEAKAGE @ 1500 VOLTS AC.
    3.4 INSULATION RESISTANCE: 1000 MEGOHMS MIN @ 25°C.
  - 3.5 MOISTURE RESISTANCE: IP67 (MATED CONDITION) 3.6 MATING CYCLE DURABILITY: 100 CYCLES
  - 3.7 RoHS COMPLIANT
- 4. MATING PART: ATP06-4S\* PLUG. (\* = MODIFICATIONS AND COLORS)

| PART NUMBER CHART |                 |  |
|-------------------|-----------------|--|
| COLOR PART NUMBER |                 |  |
| GREY              | ATP04-4P-EC01   |  |
| BLACK             | ATP04-4P-EC01BK |  |