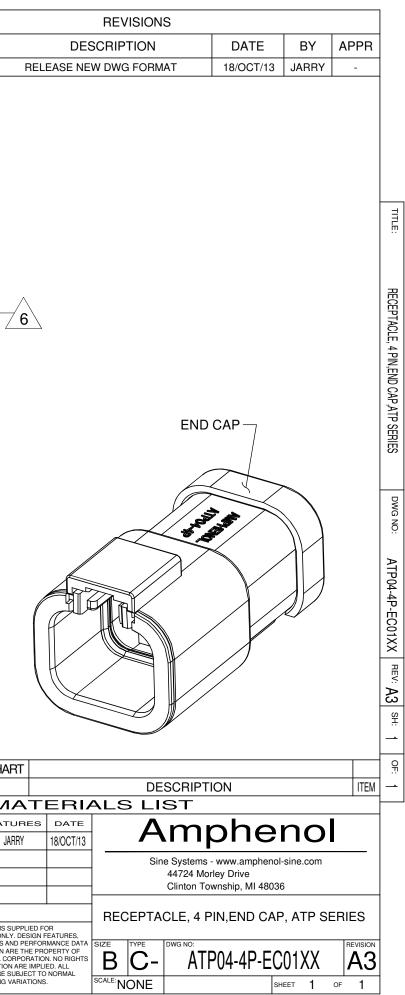

| PART NUMBER CHART |                 |  |
|-------------------|-----------------|--|
| COLOR PART NUMBER |                 |  |
| GREY              | ATP04-4P-EC01   |  |
| BLACK             | ATP04-4P-EC01BK |  |

STANDARD MOLDED COLOR IS GREY. ADDITIONAL COLOR ( BLACK ) IS AVAILABLE VIA SPECIAL ORDER.

|                                                              | SEE PART NUMBER CHA           |                                                                                        |  |
|--------------------------------------------------------------|-------------------------------|----------------------------------------------------------------------------------------|--|
|                                                              | PART N                        | IUMBER                                                                                 |  |
| QUANTITY                                                     |                               | N                                                                                      |  |
| UNLESS OTHER                                                 | WISE SPECIFIED                | SIGNAT                                                                                 |  |
| 1) All dimensions a<br>2) Tolerances are a<br>1 PL DEC +0.30 | as follows:                   | DRAWN: J                                                                               |  |
| 2 PL DEC ±0.30<br>3 PL DEC ±0.08                             | Fractions ±1/64<br>Angles ±1° | CHECKED:                                                                               |  |
| 3) Note reference                                            | = <u>X</u>                    | ENGINEER:                                                                              |  |
| MATERIAL SPECIFICA                                           | TIONS:                        | APPROVAL:                                                                              |  |
|                                                              |                               | CUSTOMER:                                                                              |  |
|                                                              |                               | THIS DRAWING IS                                                                        |  |
| PROCESS SPECIFICATIONS:                                      |                               | SHOWN HEREON /<br>SHOWN HEREON /<br>THE AMPHENOL C<br>OF REPRODUCTIC<br>DIMENSIONS ARE |  |
| NEXT ASS'Y:                                                  |                               | MANUFACTURING                                                                          |  |