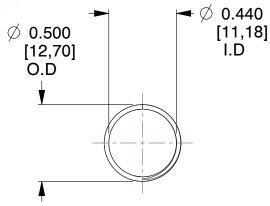

## **NOTES:**

1. Material: Stainless Steel

2. Finish: Glod Irridite

3. Ends: Closed and Ground

4. Total Coils: 10.000

5. Sugg. Max. Deflection: 1.600 (in)

6. Sugg. Max. Load: 2.300 (lbs)

7. All Drawing Dimensions are in Inches [mm]