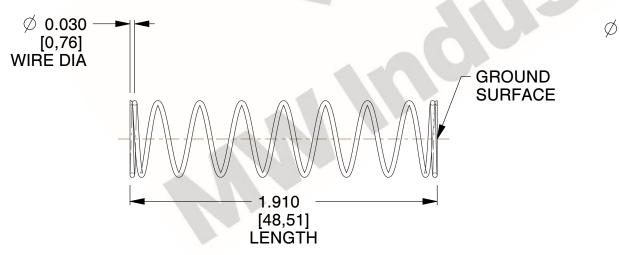

## **NOTES:**

1. Material: Stainless Steel

2. Finish: Glod Irridite

3. Ends: Closed and Ground

4. Total Coils: 10.000

5. Sugg. Max. Deflection: 1.600 (in)

6. Sugg. Max. Load: 2.300 (lbs)

7. All Drawing Dimensions are in Inches [mm]

1.600

SCALE

11772

COMPONENT

COMPRESSION SPRINGS

UNIT
INCH [mm]
SHEET

1 of 1

**SPRINGS**