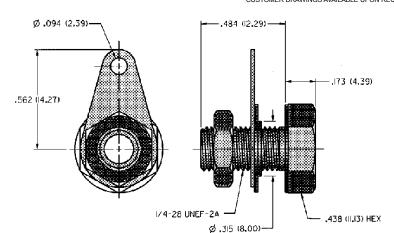

## Banana Jack -Insulated Pierced Lug Terminal

INCHES (MILLIMETERS) CUSTOMER DRAWINGS AVAILABLE UPON REQUEST

SPECIFICATIONS

Contact: Brass per QQ-B-626D Finish: Nickel Hex Head: Molded phenolic Hardware: Nickel plated nut, fiber insulating washer and stamped tin plated solder terminal (unassembled) Panel Thickness: Up to .281 (7.15)

## For Standard Banana Plug: .175 (4.44) Across Flats FEATURES:

- · Withstands extreme temperatures and abuse
- Stamped tin plated solder terminal with hole for up to 12 gauge wire
- · Integrally molded hex head for fast installation