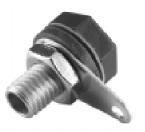

## Banana Jack -Insulated Pierced Lug Terminal

INCHES (MILLIMETERS) CUSTOMER DRAWINGS AVAILABLE UPON REQUEST

SPECIFICATIONS

Contact: Brass per QQ-B-626D Finish: Nickel Hex Head: Molded phenolic Hardware: Nickel plated nut, fiber insulating washer and stamped tin plated solder terminal (unassembled) Panel Thickness: Up to .281 (7.15)

## For Standard Banana Plug: .175 (4.44) Across Flats FEATURES:

- · Withstands extreme temperatures and abuse
- Stamped tin plated solder terminal with hole for up to 12 gauge wire
- · Integrally molded hex head for fast installation