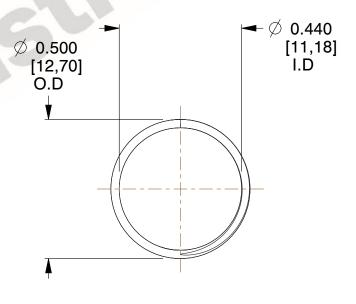

## **NOTES:**

1. Material : Music Wire 2. Finish : Glod Irridite

3. Ends: Closed and Ground

4. Total Coils: 10.000

5. Sugg. Max. Deflection : 0.510 (in)6. Sugg. Max. Load : 2.300 (lbs)

7. All Drawing Dimensions are in Inches [mm]