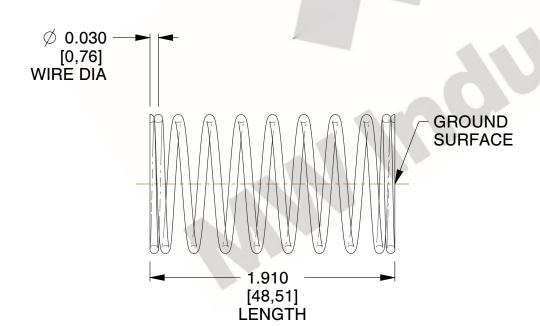

## **NOTES:**

1. Material : Music Wire 2. Finish : Glod Irridite

3. Ends: Closed and Ground

4. Total Coils: 10.000

5. Sugg. Max. Deflection : 0.510 (in)6. Sugg. Max. Load : 2.300 (lbs)

7. All Drawing Dimensions are in Inches [mm]