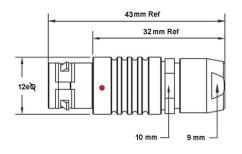

## PSG.1B.305.CLAD42

## PUSH-PULL PLUG, 5 PIN CONTACTS, SOLDER, 4.2 MM COLLET

| KEY SPECIFICATIONSA  |              |
|----------------------|--------------|
| CONNECTOR SERIES     | PSG          |
| CONNECTOR SIZE       | 1B           |
| CONNECTOR GENDER     | MALE         |
| CODING               | G            |
| LOCKING STYLE        | SELF LOCKING |
| ATTACHMENT METHOD    | SOLDER       |
| IP RATING            | IP 50        |
| COLLET SIZE          | 4.2 MM       |
| STANDARD MATE SERIES | FSG          |