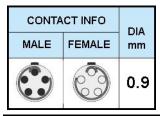

## PSG.1B.305.CLAD42

## PUSH-PULL PLUG, 5 PIN CONTACTS, SOLDER, 4.2 MM COLLET

| KEY SPECIFICATIONSA  |              |
|----------------------|--------------|
| CONNECTOR SERIES     | PSG          |
| CONNECTOR SIZE       | 1B           |
| CONNECTOR GENDER     | MALE         |
| CODING               | G            |
| LOCKING STYLE        | SELF LOCKING |
| ATTACHMENT METHOD    | SOLDER       |
| IP RATING            | IP 50        |
| COLLET SIZE          | 4.2 MM       |
| STANDARD MATE SERIES | FSG          |