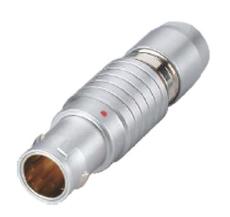

## PSG.1B.305.CLAD42

## PUSH-PULL PLUG, 5 PIN CONTACTS, SOLDER, 4.2 MM COLLET

| KEY SPECIFICATIONSA  |              |
|----------------------|--------------|
| CONNECTOR SERIES     | PSG          |
| CONNECTOR SIZE       | 1B           |
| CONNECTOR GENDER     | MALE         |
| CODING               | G            |
| LOCKING STYLE        | SELF LOCKING |
| ATTACHMENT METHOD    | SOLDER       |
| IP RATING            | IP 50        |
| COLLET SIZE          | 4.2 MM       |
| STANDARD MATE SERIES | FSG          |