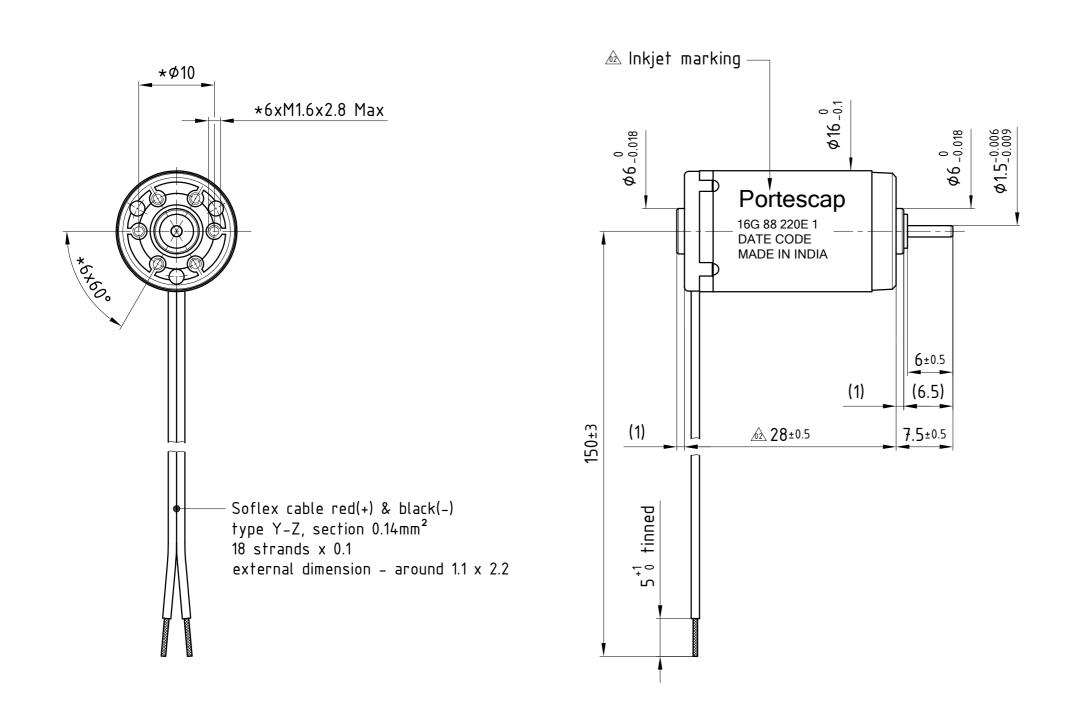

## Motes:

- Orientation of the cable w.r.t. motor mounting holes is a pictorial view.
- Position of inkjet marking on motor is pictorial view.
- \* Dimensions are controlled in individual part, will not be included in final inspection report.
- Dimensions in parenthesis are only for reference.

| Unless & otherwise specified, all dimensions and tolerances are in |
|--------------------------------------------------------------------|
|--------------------------------------------------------------------|

Drawn: 26.02.02 ARD Checked: 26.02.02 ARD 16G 88 220E 1 Portescap Maduth Digtally signed by Maduth Bagein a, DU-PT GROUP, AP, Majesh Date: 2020-10-30 19:01:09 06:30 i) Added tol. ±0.5 to dim. 28 & notes SRG Contents Services PSI-20-1-0055 30.10.20 AYN Outline drawing 62 ii) Added inkjet marking & Changed hole dim from 1.8 to 1.6 PI/R&D/F/18 Rev 02 No. Modifications Communication Drawn Checked Approved This drawing remains our property. Without written approval it may not be copied, reproduced, communicated or made available to third parties.