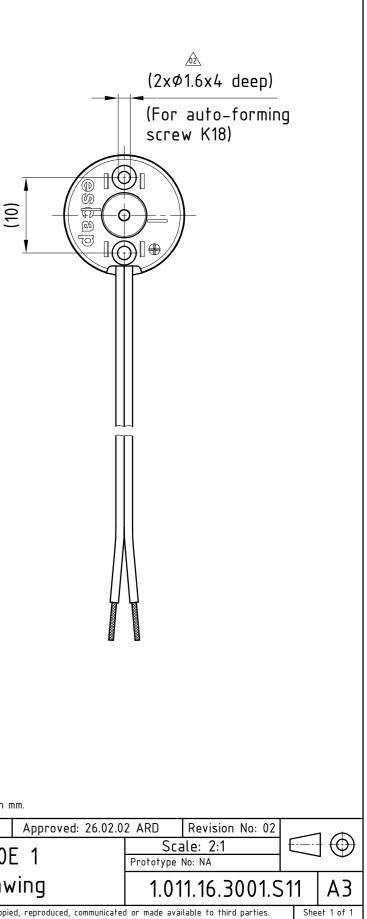

## Motes:

- Orientation of the cable w.r.t. motor mounting holes is a pictorial view.
- Position of inkjet marking on motor is pictorial view.
- \* Dimensions are controlled in individual part, will not be included in final inspection report.
- Dimensions in parenthesis are only for reference.

| Unless & otherwise specified, all dimensions and tolerances are in |
|--------------------------------------------------------------------|
|--------------------------------------------------------------------|

Drawn: 26.02.02 ARD Checked: 26.02.02 ARD 16G 88 220E 1 Portescap Maduth Digtally signed by Maduth Bagein a, DU-PT GROUP, AP, Majesh Date: 2020-10-30 19:01:09 06:30 i) Added tol. ±0.5 to dim. 28 & notes SRG Contents Services PSI-20-1-0055 30.10.20 AYN Outline drawing 62 ii) Added inkjet marking & Changed hole dim from 1.8 to 1.6 PI/R&D/F/18 Rev 02 No. Modifications Communication Drawn Checked Approved This drawing remains our property. Without written approval it may not be copied, reproduced, communicated or made available to third parties.