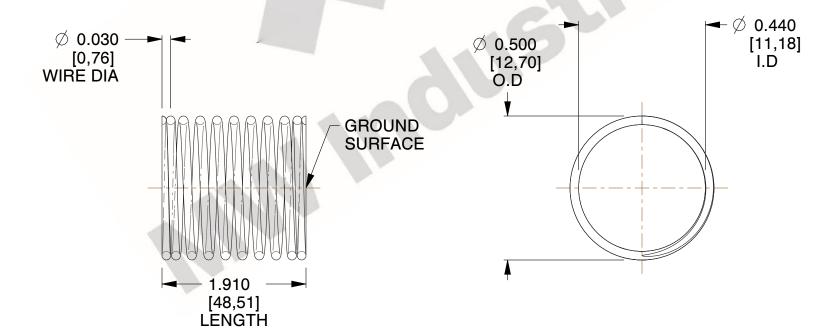

## **NOTES:**

1. Material : Music Wire 2. Finish : Glod Irridite

3. Ends: Closed and Ground

4. Total Coils: 10.000

5. Sugg. Max. Deflection: 0.240 (in)

6. Sugg. Max. Load : 2.300 (lbs)

7. All Drawing Dimensions are in Inches [mm]

3.000

SCALE

11772

COMPONENT

COMPRESSION SPRINGS

UNIT
INCH [mm]

SHEET

**SPRINGS** 