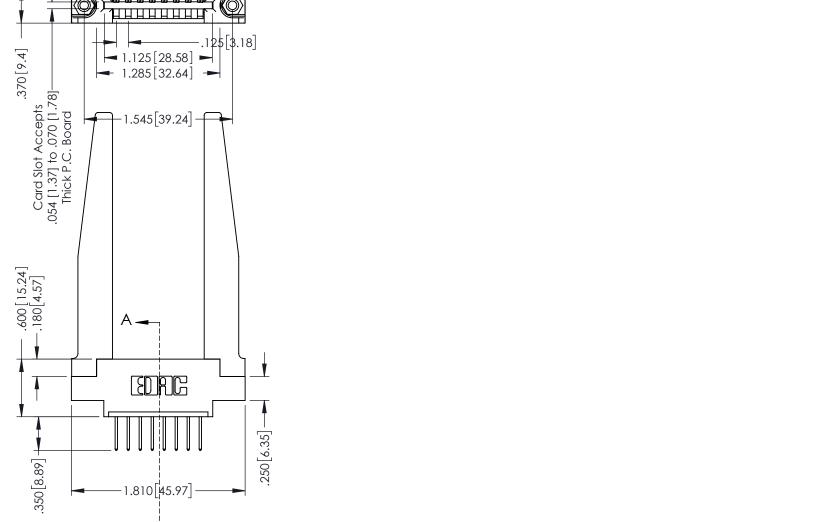

THIS IS A C.A.D. GENERATED DRAWING DO NOT MAKE MANUAL REVISIONS TO MASTER.

ISSUE NUMBER

ORIGINAL

1

346/396 SERIES CARD EDGE CONNECTOR PART NUMBER: 396-008-526-678

YOUR CONNECTION TO QUALITY & SERVICE

**EDAC INC** TORONTO, ONTARIO CANADA

**SECTION A-A** 

Slot Depth Point of Contact

.330[8.38] : .160[4.06] |

INSULATOR MATERIAL: THERMOPLASTIC POLYESTER, UL 94V-0 CONTACT MATERIAL; COPPER, NICKEL, TIN ALLOY CA-725 CONTACT PLATING: GOLD ON THE MATING AREA, TIN-LEAD ON THE CONTACT TAILS, NICKEL UNDERPLATE