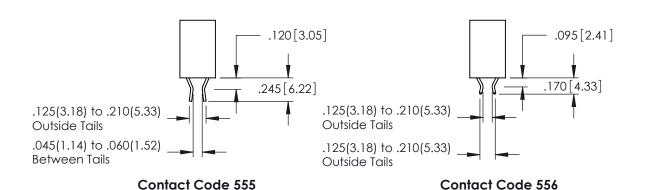

## 346/396 SERIES CARD EDGE CONNECTOR CONTACT CODE 555,556,558,559,560 DIMENSIONS

YOUR CONNECTION TO QUALITY & SERVICE

**EDAC INC** TORONTO, ONTARIO CANADA

THESE DRAWINGS AND SPECIFICATIONS ARE THE PROPERTY OF EDAC INC.,AND SHALL NOT BE REPRODUCED, OR COPIED OR USED AS THE BASIS FOR THE MANUFACTURE OR SALE OF APPARATUS WITHOUT WRITTEN PERMISSION.

ISSUE NUMBER ORIGINAL 1

.060 [1.52] .200 [5.08] .210[5.33] -.660[16.76] -

.060 [1.52] .150[3.81] .260[6.6] -**Outside Tails** .660 [16.76]

.165[4.19] .375 [9.54] .125(3.18) to .210(5.33) .125(3.18) to .210(5.33)