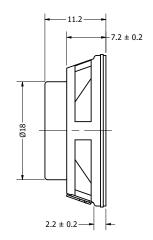

|  |              |            | 1        |           |
|--|--------------|------------|----------|-----------|
|  | Part Number: | rt Number: |          | 4/46/2040 |
|  | CD200        | 304-2      | CJ       | 4/16/2019 |
|  | 5P28U        |            | CHECKED  | 5/16/2019 |
|  |              |            | C.H.     |           |
|  | Description: | Speaker    | APPROVED | 5/16/2019 |
|  | Dynamic      |            | C.E.     |           |

This document contains data proprietary to DB Unlimited. Any use or reproduction, in any form, without prior written permission of DB Unlimited is prohibited. All terms and conditions can be found at www.dbunlimitedco.com

## Top View



## Side View



## **Bottom View**



| Items                 | Specifications | Conditions        |     |                                                       |           |          |  |  |
|-----------------------|----------------|-------------------|-----|-------------------------------------------------------|-----------|----------|--|--|
| Sound Pressure Level  | 94             | dB (@ 10cm), Avg. |     |                                                       |           |          |  |  |
| Resonant Frequency    | 380            | Hz                |     | REVISION HISTORY                                      |           |          |  |  |
| Frequency Range       | 380 ~ 20,000   | Hz                | REV | DESCRIPTION                                           | DATE      | APPROVED |  |  |
| Nomi