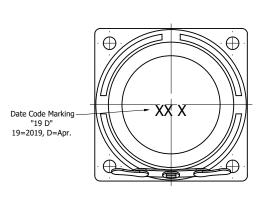

## **Bottom View**

| Items                 | Specifications | Conditions        |     |                                                       |           |          |  |  |
|-----------------------|----------------|-------------------|-----|-------------------------------------------------------|-----------|----------|--|--|
| Sound Pressure Level  | 94             | dB (@ 10cm), Avg. |     |                                                       |           |          |  |  |
| Resonant Frequency    | 380            | Hz                |     | REVISION HISTORY                                      |           |          |  |  |
| Frequency Range       | 380 ~ 20,000   | Hz                | REV | DESCRIPTION                                           | DATE      | APPROVED |  |  |
| Nominal Power         | 2              | W                 |     | Released from Engineering                             | 5/16/2019 | C.E.     |  |  |
| Max. Power            | 3              | W                 | 1   | Updated top and side view, solder eyelets added       | 6/18/2019 | J.S.     |  |  |
| Impedance             | 4              | Ω                 |     | NOTES                                                 |           |          |  |  |
| Cone Material         | PU + Paper     |                   |     | 1) All dimensions are in mm unless otherwise noted    |           |          |  |  |
| Mount Type            | Frame Mount    |                   |     | 2) All tolerances are ± 0.5 mm unless otherwise noted |           |          |  |  |
| Storage Temperature   | -30 ~ +70      | °C                |     | 3) All parts meet RoHS                                |           |          |  |  |
| Operating Temperature | -20 × ±60      | ۰۲                |     | 4) Subject to change or redrawn without notice        |           |          |  |  |