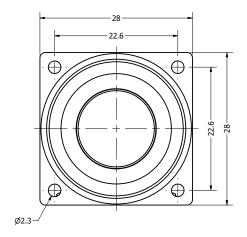

## Top View

## **Bottom View**

| Items                 | Specifications | Conditions        |     |                                                       |           |          |  |  |
|-----------------------|----------------|-------------------|-----|-------------------------------------------------------|-----------|----------|--|--|
| Sound Pressure Level  | 94             | dB (@ 10cm), Avg. |     |                                                       |           |          |  |  |
| Resonant Frequency    | 380            | Hz                |     | REVISION HISTORY                                      |           |          |  |  |
| Frequency Range       | 380 ~ 20,000   | Hz                | REV | DESCRIPTION                                           | DATE      | APPROVED |  |  |
| Nominal Power         | 2              | W                 |     | Released from Engineering                             | 5/16/2019 | C.E.     |  |  |
| Max. Power            | 3              | W                 | 1   | Updated top and side view, solder eyelets added       | 6/18/2019 | J.S.     |  |  |
| Impedance             | 4              | Ω                 |     | NOTES                                                 |           |          |  |  |
| Cone Material         | PU + Paper     |                   |     | 1) All dimensions are in mm unless otherwise noted    |           |          |  |  |
| Mount Type            | Frame Mount    |                   |     | 2) All tolerances are ± 0.5 mm unless otherwise noted |           |          |  |  |
| Storage Temperature   | -30 ~ +70      | °C                |     | 3) All parts meet RoHS                                |           |          |  |  |
| Operating Temperature | -20 × ±60      | ۰۲                |     | 4) Subject to change or redrawn without notice        |           |          |  |  |