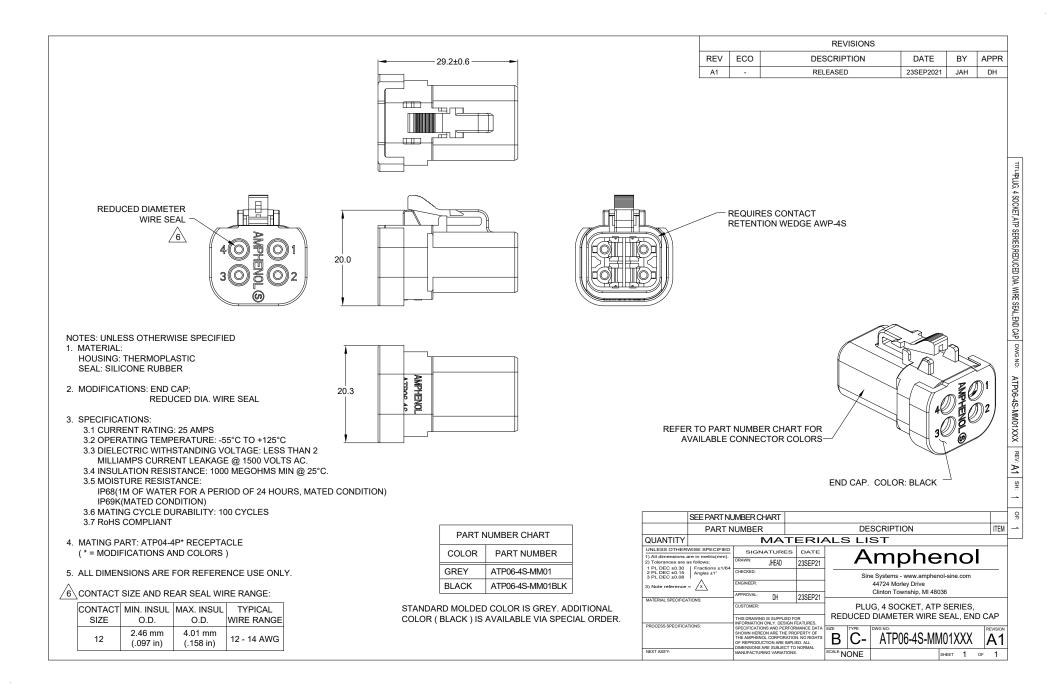

## **ATP Series™** - Contact Size 12 Options

| Machined Contacts, Sockets & Pins |                                        |      |       |          |  |
|-----------------------------------|----------------------------------------|------|-------|----------|--|
| Part Number Description           |                                        | Size | AWG   | Туре     |  |
| AT60-204-12141-10                 | Male Contact - Pin, Nickel-plated      | 12   | 10-12 | Machined |  |
| AT62-203-12141-10                 | Female Contact - Socket, Nickel-plated | 12   | 10-12 | Machined |  |
| AT60-220-1231                     | Male Contact - Pin, Gold-plated        | 12   | 12-14 | Machined |  |
| AT62-210-1231                     | Female Contact - Socket, Gold-plated   | 12   | 12-14 | Machined |