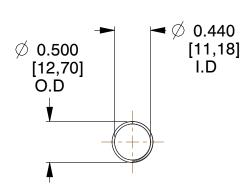

## **NOTES:**

Material : Hard Drawn
Finish : Glod Irridite

3. Ends: Closed and Ground

4. Total Coils: 10.000

5. Sugg. Max. Deflection : 1.200 (in)6. Sugg. Max. Load : 2.300 (lbs)

7. All Drawing Dimensions are in Inches [mm]