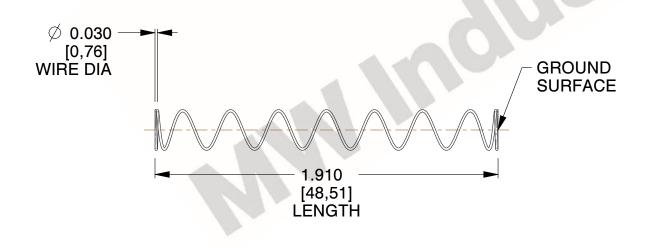

## **NOTES:**

Material : Hard Drawn
Finish : Glod Irridite

3. Ends: Closed and Ground

4. Total Coils: 10.000

5. Sugg. Max. Deflection : 1.200 (in)6. Sugg. Max. Load : 2.300 (lbs)

7. All Drawing Dimensions are in Inches [mm]